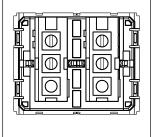

### **CUBE Series**

# V5130 .17

Vertical Switches - 2 Gang - Both switches 16A 1 way - 2 module Charcoal Black









Code: V5130 .17

Series: CUBE Series

Family: Vertical Switches

Module Size: Two Module

Colour: Charcoal Black

Mark: Norisys
Rated supply voltage: 230V
Maximum resistive load: 16A

Dimensions: 44.8mm x 55.6mm x 34.3mm

Weight: 53.9g

## Wiring Diagram:



### Drawings:









#### Installation:



Installation of the product should be carried out in compliance with the current regulations regarding the installation of electrical systems in the country where the product is installed.

The product should be installed by a trained professional following all safety norms.

Keep away from water and wet surfaces. While mounting the product, hands should not be wet.