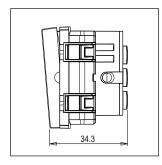

### **CUBE Series**

# V5130 .17

Vertical Switches - 2 Gang - Both switches 16A 1 way - 2 module Charcoal Black









Code: V5130 .17

Series: CUBE Series

Family: Vertical Switches

Module Size: Two Module

Colour: Charcoal Black

Mark: Norisys
Rated supply voltage: 230V
Maximum resistive load: 16A

Dimensions: 44.8mm x 55.6mm x 34.3mm

Weight: 53.9g

## Wiring Diagram:



### Drawings:









#### Installation:



Installation of the product should be carried out in compliance with the current regulations regarding the installation of electrical systems in the country where the product is installed.

The product should be installed by a trained professional following all safety norms.

Keep away from water and wet surfaces. While mounting the product, hands should not be wet.