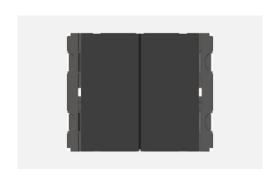

# V5130 .17

Vertical Switches - 2 Gang - Both switches 16A 1 way - 2 module Charcoal Black

Code: V5130 .17

Series: CUBE Series

Family: Vertical Switches

Module Size: Two Module

Colour: Charcoal Black

Mark: Norisys
Rated supply voltage: 230V
Maximum resistive load: 16A