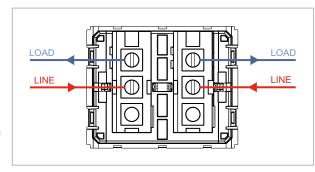

### **CUBE Series**

# V5130 .17

Vertical Switches - 2 Gang - Both switches 16A 1 way - 2 module Charcoal Black









Code: V5130 .17

Series: CUBE Series

Family: Vertical Switches

Module Size: Two Module

Colour: Charcoal Black

Mark: Norisys
Rated supply voltage: 230V
Maximum resistive load: 16A

Dimensions: 44.8mm x 55.6mm x 34.3mm

Weight: 53.9g

## Wiring Diagram:



### Drawings:









#### Installation:



Installation of the product should be carried out in compliance with the current regulations regarding the installation of electrical systems in the country where the product is installed.

The product should be installed by a trained professional following all safety norms.

Keep away from water and wet surfaces. While mounting the product, hands should not be wet.