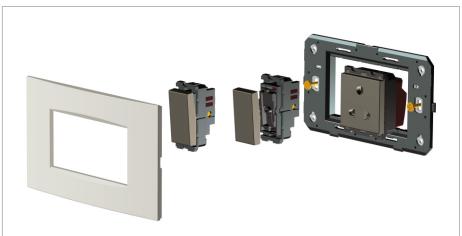

### **CUBE Series**

# V5130 .17

Vertical Switches - 2 Gang - Both switches 16A 1 way - 2 module Charcoal Black









Code: V5130 .17

Series: CUBE Series

Family: Vertical Switches

Module Size: Two Module

Colour: Charcoal Black

Mark: Norisys
Rated supply voltage: 230V
Maximum resistive load: 16A

Dimensions: 44.8mm x 55.6mm x 34.3mm

Weight: 53.9g

## Wiring Diagram:



### Drawings:









#### Installation:



Installation of the product should be carried out in compliance with the current regulations regarding the installation of electrical systems in the country where the product is installed.

The product should be installed by a trained professional following all safety norms.

Keep away from water and wet surfaces. While mounting the product, hands should not be wet.