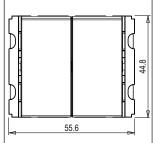

### **CUBE Series**

# V5130 .17

Vertical Switches - 2 Gang - Both switches 16A 1 way - 2 module Charcoal Black









Code: V5130 .17

Series: CUBE Series

Family: Vertical Switches

Module Size: Two Module

Colour: Charcoal Black

Mark: Norisys
Rated supply voltage: 230V
Maximum resistive load: 16A

Dimensions: 44.8mm x 55.6mm x 34.3mm

Weight: 53.9g

## Wiring Diagram:



### Drawings:









#### Installation:



Installation of the product should be carried out in compliance with the current regulations regarding the installation of electrical systems in the country where the product is installed.

The product should be installed by a trained professional following all safety norms.

Keep away from water and wet surfaces. While mounting the product, hands should not be wet.