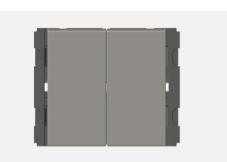

## V5130 .02

Vertical Switches - 2 Gang - Both switches 16A 1 way - 2 module Quartz Gray

| Code:                   |
|-------------------------|
| Series:                 |
| Family:                 |
| Module Size:            |
| Colour:                 |
| Mark:                   |
| Rated supply voltage:   |
| Maximum resistive load: |
| Dimensions:             |
| Weight:                 |

V5130 .02 CUBE Series Vertical Switches Two Module Quartz Gray Norisys 230V 16A 44.8mm x 55.6mm x 34.3mm 53.9g