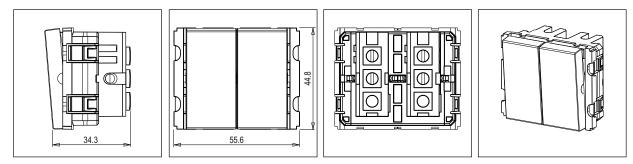

V5130 .02 CUBE Series Vertical Switches Two Module Quartz Gray Norisys 230V 16A 44.8mm x 55.6mm x 34.3mm 53.9g

#### Drawings: