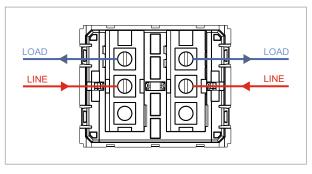

# norisys®

## **CUBE Series**

## V5130 .02

Vertical Switches - 2 Gang - Both switches 16A 1 way - 2 module Quartz Gray





| Code:                   |
|-------------------------|
| Series:                 |
| Family:                 |
| Module Size:            |
| Colour:                 |
| Mark:                   |
| Rated supply voltage:   |
| Maximum resistive load: |
| Dimensions:             |
| Weight:                 |

V5130 .02 CUBE Series Vertical Switches Two Module Quartz Gray Norisys 230V 16A 44.8mm x 55.6mm x 34.3mm 53.9g





#### Drawings:



### Installation:



Installation of the product should be carried out in compliance with the current regulations regarding the installation of electrical systems in the country where the product is installed.

The product should be installed by a trained professional following all safety norms.

Keep away from water and wet surfaces. While mounting the product, hands should not be wet.