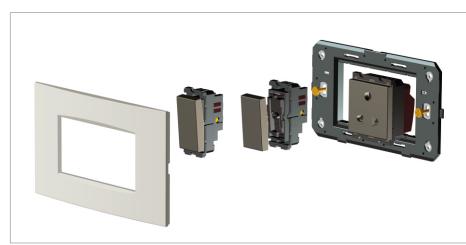

### Installation:

Installation of the product should be carried out in compliance with the current regulations regarding the installation of electrical systems in the country where the product is installed.

The product should be installed by a trained professional following all safety norms.

Keep away from water and wet surfaces. While mounting the product, hands should not be wet.