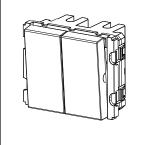

# V5130 .01

Vertical Switches - 2 Gang - Both switches 16A 1 way - 2 module Frost White

Code: V5130 .01
Series: CUBE Series
Family: Vertical Switches
Module Size: Two Module
Colour: Frost White
Mark: Norisys
Rated supply voltage: 230V

### Drawings: