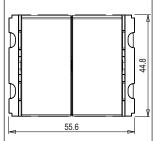

Dimensions: 44.8mm x 55.6mm x 34.3mm

16A

Weight: 53.9g

Maximum resistive load:

### Drawings: