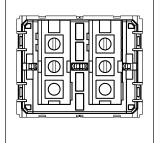

### **CUBE Series**

# V5130 .01

Vertical Switches - 2 Gang - Both switches 16A 1 way - 2 module Frost White









Code: V5130 .01
Series: CUBE Series
Family: Vertical Switches
Module Size: Two Module
Colour: Frost White
Mark: Norisys
Rated supply voltage: 230V

Dimensions: 44.8mm x 55.6mm x 34.3mm

16A

Weight: 53.9g

Maximum resistive load:

## Wiring Diagram:



### Drawings:









#### Installation:



Installation of the product should be carried out in compliance with the current regulations regarding the installation of electrical systems in the country where the product is installed.

The product should be installed by a trained professional following all safety norms.

Keep away from water and wet surfaces. While mounting the product, hands should not be wet.