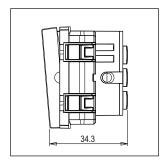

Dimensions: 44.8mm x 55.6mm x 34.3mm

16A

Weight: 53.9g

Maximum resistive load:

### Drawings: