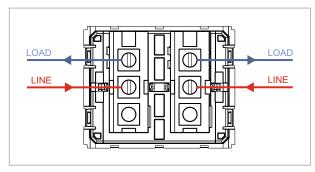

### **CUBE Series**

# V5130 .01

Vertical Switches - 2 Gang - Both switches 16A 1 way - 2 module Frost White









Code: V5130 .01
Series: CUBE Series
Family: Vertical Switches
Module Size: Two Module
Colour: Frost White
Mark: Norisys
Rated supply voltage: 230V

Dimensions: 44.8mm x 55.6mm x 34.3mm

16A

Weight: 53.9g

Maximum resistive load:

## Wiring Diagram:



### Drawings:









#### Installation:



Installation of the product should be carried out in compliance with the current regulations regarding the installation of electrical systems in the country where the product is installed.

The product should be installed by a trained professional following all safety norms.

Keep away from water and wet surfaces. While mounting the product, hands should not be wet.