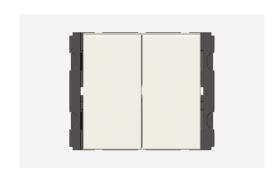

# V5130 .01

Vertical Switches - 2 Gang - Both switches 16A 1 way - 2 module Frost White

Code: V5130 .01
Series: CUBE Series
Family: Vertical Switches
Module Size: Two Module
Colour: Frost White
Mark: Norisys
Rated supply voltage: 230V