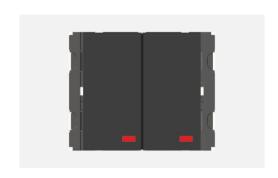

# V5111 .17

Vertical Switches - 2 Gang - Both switches 6A 1 way with indicator - 2 module Charcoal Black

Code: V5111 .17
Series: CUBE Series
Family: Vertical Switches
Module Size: Two Module
Colour: Charcoal Black
Mark: Norisys

Mark: Norisy
Rated supply voltage: 230V
Maximum resistive load: 6A

Dimensions: 44.8mm x 55.6mm x 34.3mm

Weight: 56.8g