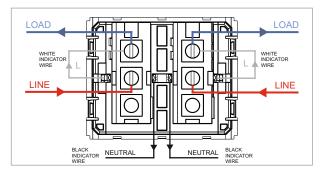

## **CUBE Series**

# V5111 .17

Vertical Switches - 2 Gang - Both switches 6A 1 way with indicator - 2 module Charcoal Black









Code: V5111 .17
Series: CUBE Series
Family: Vertical Switches
Module Size: Two Module
Colour: Charcoal Black
Mark: Norisys

Mark: Norisy
Rated supply voltage: 230V
Maximum resistive load: 6A

Dimensions: 44.8mm x 55.6mm x 34.3mm

Weight: 56.8g

## Wiring Diagram:



#### Drawings:









#### Installation:



Installation of the product should be carried out in compliance with the current regulations regarding the installation of electrical systems in the country where the product is installed.

The product should be installed by a trained professional following all safety norms.

Keep away from water and wet surfaces. While mounting the product, hands should not be wet.