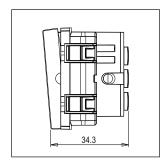

#### Drawings:

Mark: Norisy
Rated supply voltage: 230V
Maximum resistive load: 6A

Dimensions: 44.8mm x 55.6mm x 34.3mm

Weight: 56.8g