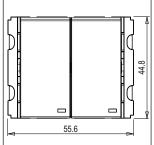

Mark: Norisy
Rated supply voltage: 230V
Maximum resistive load: 6A

Dimensions: 44.8mm x 55.6mm x 34.3mm

Weight: 56.8g