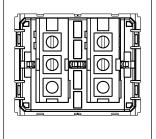

## **CUBE Series**

# V5111 .17

Vertical Switches - 2 Gang - Both switches 6A 1 way with indicator - 2 module Charcoal Black









Code: V5111 .17
Series: CUBE Series
Family: Vertical Switches
Module Size: Two Module
Colour: Charcoal Black
Mark: Norisys

Mark: Norisy
Rated supply voltage: 230V
Maximum resistive load: 6A

Dimensions: 44.8mm x 55.6mm x 34.3mm

Weight: 56.8g

## Wiring Diagram:



#### Drawings:









#### Installation:



Installation of the product should be carried out in compliance with the current regulations regarding the installation of electrical systems in the country where the product is installed.

The product should be installed by a trained professional following all safety norms.

Keep away from water and wet surfaces. While mounting the product, hands should not be wet.