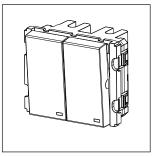

## **CUBE Series**

# V5111 .17

Vertical Switches - 2 Gang - Both switches 6A 1 way with indicator - 2 module Charcoal Black









Code: V5111 .17
Series: CUBE Series
Family: Vertical Switches
Module Size: Two Module
Colour: Charcoal Black
Mark: Norisys

Mark: Norisy
Rated supply voltage: 230V
Maximum resistive load: 6A

Dimensions: 44.8mm x 55.6mm x 34.3mm

Weight: 56.8g

## Wiring Diagram:



#### Drawings:









#### Installation:



Installation of the product should be carried out in compliance with the current regulations regarding the installation of electrical systems in the country where the product is installed.

The product should be installed by a trained professional following all safety norms.

Keep away from water and wet surfaces. While mounting the product, hands should not be wet.