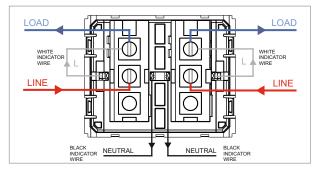

## **CUBE Series**

# V5111 .02

Vertical Switches - 2 Gang - Both switches 6A 1 way with indicator - 2 module Quartz Gray









Code: V5111 .02
Series: CUBE Series
Family: Vertical Switches
Module Size: Two Module
Colour: Quartz Gray
Mark: Norisys
Rated supply voltage: 230V

Dimensions: 44.8mm x 55.6mm x 34.3mm

Weight: 56.8g

Maximum resistive load:

## Wiring Diagram:



### Drawings:









#### Installation:



Installation of the product should be carried out in compliance with the current regulations regarding the installation of electrical systems in the country where the product is installed.

The product should be installed by a trained professional following all safety norms.

Keep away from water and wet surfaces. While mounting the product, hands should not be wet.