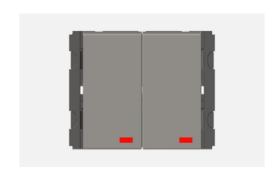

# V5111 .02

Vertical Switches - 2 Gang - Both switches 6A 1 way with indicator - 2 module Quartz Gray

Code: V5111 .02
Series: CUBE Series
Family: Vertical Switches
Module Size: Two Module
Colour: Quartz Gray
Mark: Norisys
Rated supply voltage: 230V