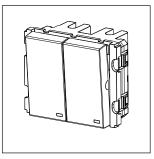

## **CUBE Series**

# V5111 .02

Vertical Switches - 2 Gang - Both switches 6A 1 way with indicator - 2 module Quartz Gray









Code: V5111 .02
Series: CUBE Series
Family: Vertical Switches
Module Size: Two Module
Colour: Quartz Gray
Mark: Norisys
Rated supply voltage: 230V

Dimensions: 44.8mm x 55.6mm x 34.3mm

Weight: 56.8g

Maximum resistive load:

## Wiring Diagram:



### Drawings:









#### Installation:



Installation of the product should be carried out in compliance with the current regulations regarding the installation of electrical systems in the country where the product is installed.

The product should be installed by a trained professional following all safety norms.

Keep away from water and wet surfaces. While mounting the product, hands should not be wet.