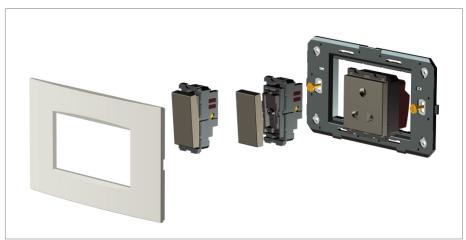

### Drawings:

#### Installation:

Installation of the product should be carried out in compliance with the current regulations regarding the installation of electrical systems in the country where the product is installed.