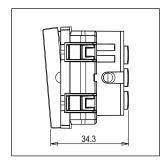

## **CUBE Series**

# V5111 .02

Vertical Switches - 2 Gang - Both switches 6A 1 way with indicator - 2 module Quartz Gray









Code: V5111 .02
Series: CUBE Series
Family: Vertical Switches
Module Size: Two Module
Colour: Quartz Gray
Mark: Norisys
Rated supply voltage: 230V

Dimensions: 44.8mm x 55.6mm x 34.3mm

Weight: 56.8g

Maximum resistive load:

## Wiring Diagram:



### Drawings:









#### Installation:



Installation of the product should be carried out in compliance with the current regulations regarding the installation of electrical systems in the country where the product is installed.

The product should be installed by a trained professional following all safety norms.

Keep away from water and wet surfaces. While mounting the product, hands should not be wet.