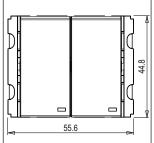

## **CUBE Series**

# V5111 .02

Vertical Switches - 2 Gang - Both switches 6A 1 way with indicator - 2 module Quartz Gray









Code: V5111 .02
Series: CUBE Series
Family: Vertical Switches
Module Size: Two Module
Colour: Quartz Gray
Mark: Norisys
Rated supply voltage: 230V

Dimensions: 44.8mm x 55.6mm x 34.3mm

Weight: 56.8g

Maximum resistive load:

## Wiring Diagram:



### Drawings:









#### Installation:



Installation of the product should be carried out in compliance with the current regulations regarding the installation of electrical systems in the country where the product is installed.

The product should be installed by a trained professional following all safety norms.

Keep away from water and wet surfaces. While mounting the product, hands should not be wet.