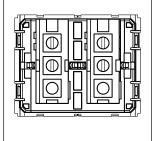

## **CUBE Series**

# V5111 .02

Vertical Switches - 2 Gang - Both switches 6A 1 way with indicator - 2 module Quartz Gray









Code: V5111 .02
Series: CUBE Series
Family: Vertical Switches
Module Size: Two Module
Colour: Quartz Gray
Mark: Norisys
Rated supply voltage: 230V

Dimensions: 44.8mm x 55.6mm x 34.3mm

Weight: 56.8g

Maximum resistive load:

## Wiring Diagram:



### Drawings:









#### Installation:



Installation of the product should be carried out in compliance with the current regulations regarding the installation of electrical systems in the country where the product is installed.

The product should be installed by a trained professional following all safety norms.

Keep away from water and wet surfaces. While mounting the product, hands should not be wet.