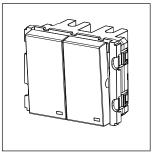

### **CUBE Series**

# V5111 .01

Vertical Switches - 2 Gang - Both switches 6A 1 way with indicator - 2 module Frost White









Code: V5111 .01
Series: CUBE Series
Family: Vertical Switches
Module Size: Two Module
Colour: Frost White
Mark: Norisys
Rated supply voltage: 230V

Dimensions: 44.8mm x 55.6mm x 34.3mm

Weight: 56.8g

Maximum resistive load:

## Wiring Diagram:



#### Drawings:









#### Installation:



Installation of the product should be carried out in compliance with the current regulations regarding the installation of electrical systems in the country where the product is installed.

The product should be installed by a trained professional following all safety norms.

Keep away from water and wet surfaces. While mounting the product, hands should not be wet.