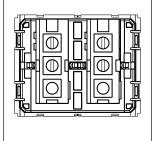

### **CUBE Series**

# V5111 .01

Vertical Switches - 2 Gang - Both switches 6A 1 way with indicator - 2 module Frost White









Code: V5111 .01
Series: CUBE Series
Family: Vertical Switches
Module Size: Two Module
Colour: Frost White
Mark: Norisys
Rated supply voltage: 230V

Dimensions: 44.8mm x 55.6mm x 34.3mm

Weight: 56.8g

Maximum resistive load:

## Wiring Diagram:



#### Drawings:









#### Installation:



Installation of the product should be carried out in compliance with the current regulations regarding the installation of electrical systems in the country where the product is installed.

The product should be installed by a trained professional following all safety norms.

Keep away from water and wet surfaces. While mounting the product, hands should not be wet.