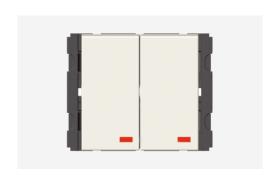

# V5111 .01

Vertical Switches - 2 Gang - Both switches 6A 1 way with indicator - 2 module Frost White

Code: V5111 .01
Series: CUBE Series
Family: Vertical Switches
Module Size: Two Module
Colour: Frost White
Mark: Norisys
Rated supply voltage: 230V