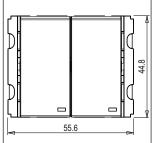

Dimensions: 44.8mm x 55.6mm x 34.3mm

Weight: 56.8g

Maximum resistive load:

#### Drawings: