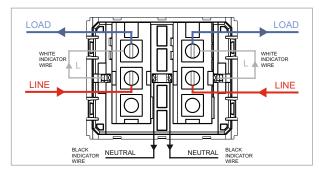

### **CUBE Series**

# V5111 .01

Vertical Switches - 2 Gang - Both switches 6A 1 way with indicator - 2 module Frost White









Code: V5111 .01
Series: CUBE Series
Family: Vertical Switches
Module Size: Two Module
Colour: Frost White
Mark: Norisys
Rated supply voltage: 230V

Dimensions: 44.8mm x 55.6mm x 34.3mm

Weight: 56.8g

Maximum resistive load:

## Wiring Diagram:



#### Drawings:









#### Installation:



Installation of the product should be carried out in compliance with the current regulations regarding the installation of electrical systems in the country where the product is installed.

The product should be installed by a trained professional following all safety norms.

Keep away from water and wet surfaces. While mounting the product, hands should not be wet.