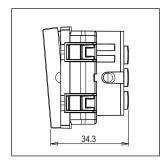

Dimensions: 44.8mm x 55.6mm x 34.3mm

Weight: 56.8g

Maximum resistive load:

#### Drawings: