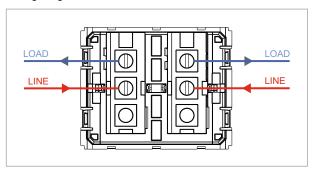

## V5110 .17

Vertical Switches - 2 Gang - Both switches 6A 1 way - 2 module Charcoal Black

Code: Series: Family: Module Size: Colour: Mark: Rated supply voltage: Maximum resistive load: Dimensions: Weight: V5110 .17 CUBE Series Vertical Switches Two Module Charcoal Black Norisys 230V 6A 44.8mm x 55.6mm x 34.3mm 53.3g Wiring Diagram: