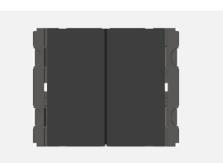

## V5110 .17

Vertical Switches - 2 Gang - Both switches 6A 1 way - 2 module Charcoal Black

Code: Series: Family: Module Size: Colour: Mark: Rated supply voltage: Maximum resistive load: Dimensions: Weight: V5110 .17 CUBE Series Vertical Switches Two Module Charcoal Black Norisys 230V 6A 44.8mm x 55.6mm x 34.3mm 53.3g Wiring Diagram: