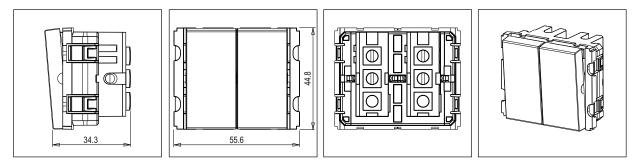

## V5110 .17

Vertical Switches - 2 Gang - Both switches 6A 1 way - 2 module Charcoal Black

Code: Series: Family: Module Size: Colour: Mark: Rated supply voltage: Maximum resistive load: Dimensions: Weight: V5110 .17 CUBE Series Vertical Switches Two Module Charcoal Black Norisys 230V 6A 44.8mm x 55.6mm x 34.3mm 53.3g Wiring Diagram:

## Drawings: