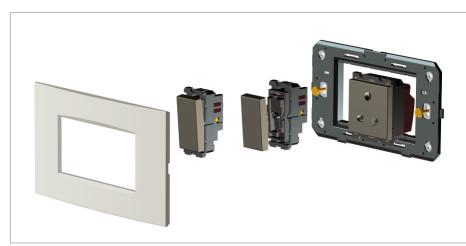

## Installation:

Installation of the product should be carried out in compliance with the current regulations regarding the installation of electrical systems in the country where the product is installed.

The product should be installed by a trained professional following all safety norms.

Keep away from water and wet surfaces. While mounting the product, hands should not be wet.