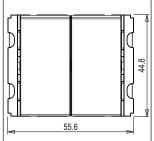

### **CUBE Series**

# V5110 .02

Vertical Switches - 2 Gang - Both switches 6A 1 way - 2 module Quartz Gray









Code: V5110 .02
Series: CUBE Series
Family: Vertical Switches
Module Size: Two Module
Colour: Quartz Gray
Mark: Norisys
Rated supply voltage: 230V

Dimensions: 44.8mm x 55.6mm x 34.3mm

Weight: 53.3g

Maximum resistive load:

## Wiring Diagram:



### Drawings:









#### Installation:



Installation of the product should be carried out in compliance with the current regulations regarding the installation of electrical systems in the country where the product is installed.

The product should be installed by a trained professional following all safety norms.

Keep away from water and wet surfaces. While mounting the product, hands should not be wet.