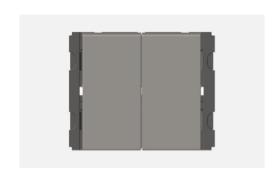

# V5110 .02

Vertical Switches - 2 Gang - Both switches 6A 1 way - 2 module Quartz Gray

Code: V5110 .02
Series: CUBE Series
Family: Vertical Switches
Module Size: Two Module
Colour: Quartz Gray
Mark: Norisys
Rated supply voltage: 230V

Dimensions: 44.8mm x 55.6mm x 34.3mm

Weight: 53.3g

Maximum resistive load: