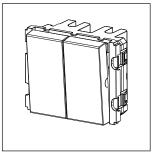

### **CUBE Series**

# V5110 .02

Vertical Switches - 2 Gang - Both switches 6A 1 way - 2 module Quartz Gray









Code: V5110 .02
Series: CUBE Series
Family: Vertical Switches
Module Size: Two Module
Colour: Quartz Gray
Mark: Norisys
Rated supply voltage: 230V

Dimensions: 44.8mm x 55.6mm x 34.3mm

Weight: 53.3g

Maximum resistive load:

## Wiring Diagram:



### Drawings:









#### Installation:



Installation of the product should be carried out in compliance with the current regulations regarding the installation of electrical systems in the country where the product is installed.

The product should be installed by a trained professional following all safety norms.

Keep away from water and wet surfaces. While mounting the product, hands should not be wet.