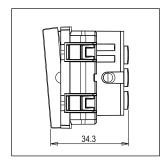

Dimensions: 44.8mm x 55.6mm x 34.3mm

Weight: 53.3g

Maximum resistive load:

### Drawings: