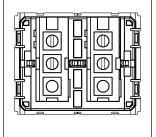

### **CUBE Series**

# V5110 .02

Vertical Switches - 2 Gang - Both switches 6A 1 way - 2 module Quartz Gray









Code: V5110 .02
Series: CUBE Series
Family: Vertical Switches
Module Size: Two Module
Colour: Quartz Gray
Mark: Norisys
Rated supply voltage: 230V

Dimensions: 44.8mm x 55.6mm x 34.3mm

Weight: 53.3g

Maximum resistive load:

## Wiring Diagram:



### Drawings:









#### Installation:



Installation of the product should be carried out in compliance with the current regulations regarding the installation of electrical systems in the country where the product is installed.

The product should be installed by a trained professional following all safety norms.

Keep away from water and wet surfaces. While mounting the product, hands should not be wet.