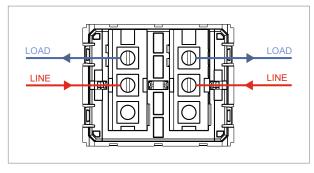

### **CUBE Series**

# V5110 .02

Vertical Switches - 2 Gang - Both switches 6A 1 way - 2 module Quartz Gray









Code: V5110 .02
Series: CUBE Series
Family: Vertical Switches
Module Size: Two Module
Colour: Quartz Gray
Mark: Norisys
Rated supply voltage: 230V

Dimensions: 44.8mm x 55.6mm x 34.3mm

Weight: 53.3g

Maximum resistive load:

## Wiring Diagram:



### Drawings:









#### Installation:



Installation of the product should be carried out in compliance with the current regulations regarding the installation of electrical systems in the country where the product is installed.

The product should be installed by a trained professional following all safety norms.

Keep away from water and wet surfaces. While mounting the product, hands should not be wet.