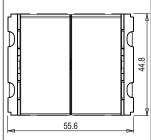

Rated supply voltage: 230V

Dimensions: 44.8mm x 55.6mm x 34.3mm

Weight: 53.3g

Maximum resistive load:

### Drawings: