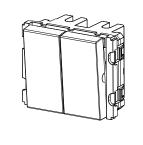

### **CUBE Series**

# V5110 .01

Vertical Switches - 2 Gang - Both switches 6A 1 way - 2 module Frost White









Code: V5110 .01

Series: CUBE Series

Family: Vertical Switches

Module Size: Two Module

Colour: Frost White

Mark: Norisys

Rated supply voltage: 230V

Dimensions: 44.8mm x 55.6mm x 34.3mm

Weight: 53.3g

Maximum resistive load:

## Wiring Diagram:



### Drawings:









#### Installation:



Installation of the product should be carried out in compliance with the current regulations regarding the installation of electrical systems in the country where the product is installed.

The product should be installed by a trained professional following all safety norms.

Keep away from water and wet surfaces. While mounting the product, hands should not be wet.