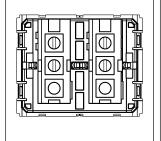

### **CUBE Series**

# V5110 .01

Vertical Switches - 2 Gang - Both switches 6A 1 way - 2 module Frost White









Code: V5110 .01

Series: CUBE Series

Family: Vertical Switches

Module Size: Two Module

Colour: Frost White

Mark: Norisys

Rated supply voltage: 230V

Dimensions: 44.8mm x 55.6mm x 34.3mm

Weight: 53.3g

Maximum resistive load:

## Wiring Diagram:



### Drawings:









#### Installation:



Installation of the product should be carried out in compliance with the current regulations regarding the installation of electrical systems in the country where the product is installed.

The product should be installed by a trained professional following all safety norms.

Keep away from water and wet surfaces. While mounting the product, hands should not be wet.