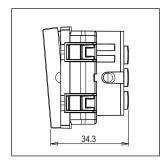

Rated supply voltage: 230V

Dimensions: 44.8mm x 55.6mm x 34.3mm

Weight: 53.3g

Maximum resistive load:

### Drawings: