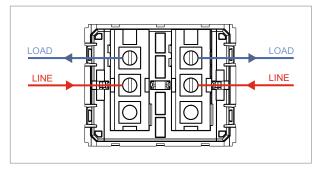

### **CUBE Series**

# V5110 .01

Vertical Switches - 2 Gang - Both switches 6A 1 way - 2 module Frost White









Code: V5110 .01

Series: CUBE Series

Family: Vertical Switches

Module Size: Two Module

Colour: Frost White

Mark: Norisys

Rated supply voltage: 230V

Dimensions: 44.8mm x 55.6mm x 34.3mm

Weight: 53.3g

Maximum resistive load:

## Wiring Diagram:



### Drawings:









#### Installation:



Installation of the product should be carried out in compliance with the current regulations regarding the installation of electrical systems in the country where the product is installed.

The product should be installed by a trained professional following all safety norms.

Keep away from water and wet surfaces. While mounting the product, hands should not be wet.