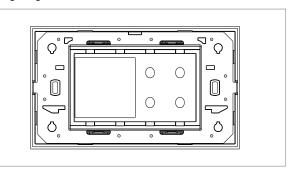

# norisys®

### **TG9 Series**

## TA224 .14

4M Size Plate with 4 holes + 2M window Aluminium Dark Bronze





| Code:                   |
|-------------------------|
| Series:                 |
| Family:                 |
| Module Size:            |
| Colour:                 |
| Mark:                   |
| Rated supply voltage:   |
| Maximum resistive load: |
| Dimensions:             |
| Weight:                 |

TA224 .14 TG9 Series Solid Aluminium Plates Four Module Aluminium Dark Bronze Norisys -----156.9mm x 92.3mm x 14.1mm 191.5g

#### Wiring Diagram:



#### Drawings:



#### Installation:



Installation of the product should be carried out in compliance with the current regulations regarding the installation of electrical systems in the country where the product is installed.

The product should be installed by a trained professional following all safety norms.

Keep away from water and wet surfaces. While mounting the product, hands should not be wet.