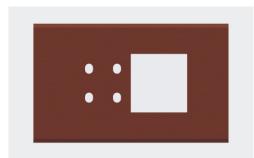

## TA224 .14

4M Size Plate with 4 holes + 2M window Aluminium Dark Bronze

| Code:                   |
|-------------------------|
| Series:                 |
| Family:                 |
| Module Size:            |
| Colour:                 |
| Mark:                   |
| Rated supply voltage:   |
| Maximum resistive load: |
| Dimensions:             |
| Weight:                 |

TA224 .14 TG9 Series Solid Aluminium Plates Four Module Aluminium Dark Bronze Norisys -----156.9mm x 92.3mm x 14.1mm 191.5g