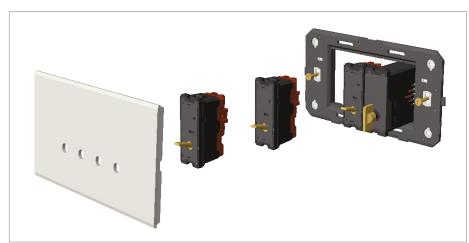

#### Installation:

Installation of the product should be carried out in compliance with the current regulations regarding the installation of electrical systems in the country where the product is installed.

The product should be installed by a trained professional following all safety norms.

Keep away from water and wet surfaces. While mounting the product, hands should not be wet.