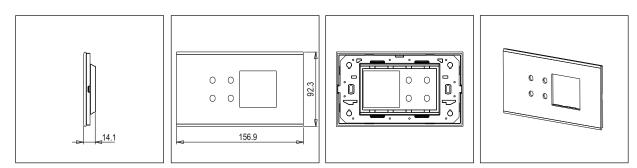

#### Drawings:

TA224 .14 TG9 Series Solid Aluminium Plates Four Module Aluminium Dark Bronze Norisys -----156.9mm x 92.3mm x 14.1mm 191.5g