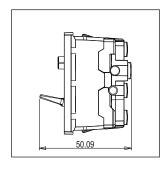

Rated supply voltage: 230V A.C - 50Hz

Maximum resistive load: 16A

Dimensions: 55.6mm x 22.5mm x 50.09mm

Weight: 43.6g

### Drawings: