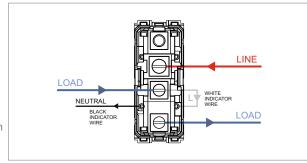

# norisys®

## **TG9 Series**

## T9811.34

Switch 16A - 1 Gang - Two-way with indicator + blank - 1 module Metal Mellow Gold









Code: T9811 .34
Series: TG9 Series
Family: Switches
Module Size: One Module
Colour: Metal Mellow Gold

Mark: Norisys

Rated supply voltage: 230V A.C - 50Hz

Maximum resistive load: 16A

Dimensions: 55.6mm x 22.5mm x 50.09mm

Weight: 43.6g

## Wiring Diagram:



### Drawings:









#### Installation:



Installation of the product should be carried out in compliance with the current regulations regarding the installation of electrical systems in the country where the product is installed.

The product should be installed by a trained professional following all safety norms.

Keep away from water and wet surfaces. While mounting the product, hands should not be wet.