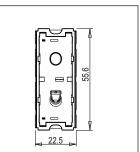

Rated supply voltage: 230V A.C - 50Hz

Maximum resistive load: 16A

Dimensions: 55.6mm x 22.5mm x 50.09mm

Weight: 43.6g

### Drawings: