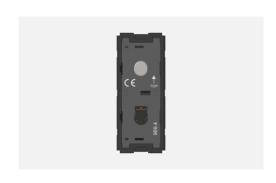

## T9811.33

Switch 16A - 1 Gang - Two-way with indicator + blank - 1 module Metal Black Glossy

Code: T9811 .33
Series: TG9 Series
Family: Switches
Module Size: One Module
Colour: Metal Black Glossy

Mark: Norisys