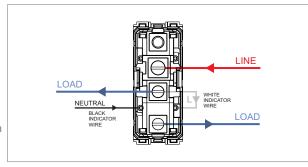

# norisys®

#### **TG9 Series**

## T9811.33

Switch 16A - 1 Gang - Two-way with indicator + blank - 1 module Metal Black Glossy









Code: T9811 .33
Series: TG9 Series
Family: Switches
Module Size: One Module
Colour: Metal Black Glossy

Mark: Norisys

Rated supply voltage: 230V A.C - 50Hz

Maximum resistive load: 16A

Dimensions: 55.6mm x 22.5mm x 50.09mm

Weight: 43.6g

### Wiring Diagram:



#### Drawings:









#### Installation:



Installation of the product should be carried out in compliance with the current regulations regarding the installation of electrical systems in the country where the product is installed.

The product should be installed by a trained professional following all safety norms.

Keep away from water and wet surfaces. While mounting the product, hands should not be wet.