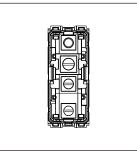

# norisys®

#### **TG9 Series**

## T9811.33

Switch 16A - 1 Gang - Two-way with indicator + blank - 1 module Metal Black Glossy









Code: T9811 .33
Series: TG9 Series
Family: Switches
Module Size: One Module
Colour: Metal Black Glossy

Mark: Norisys

Rated supply voltage: 230V A.C - 50Hz

Maximum resistive load: 16A

Dimensions: 55.6mm x 22.5mm x 50.09mm

Weight: 43.6g

### Wiring Diagram:



#### Drawings:









#### Installation:



Installation of the product should be carried out in compliance with the current regulations regarding the installation of electrical systems in the country where the product is installed.

The product should be installed by a trained professional following all safety norms.

Keep away from water and wet surfaces. While mounting the product, hands should not be wet.