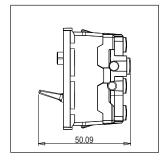

#### Drawings:

Rated supply voltage: 230V A.C - 50Hz

Maximum resistive load: 16A

Dimensions: 55.6mm x 22.5mm x 50.09mm

Weight: 43.6g