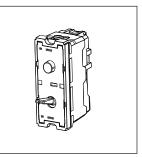

# norisys®

#### **TG9 Series**

## T9811.33

Switch 16A - 1 Gang - Two-way with indicator + blank - 1 module Metal Black Glossy









Code: T9811 .33
Series: TG9 Series
Family: Switches
Module Size: One Module
Colour: Metal Black Glossy

Mark: Norisys

Rated supply voltage: 230V A.C - 50Hz

Maximum resistive load: 16A

Dimensions: 55.6mm x 22.5mm x 50.09mm

Weight: 43.6g

### Wiring Diagram:



#### Drawings:









#### Installation:



Installation of the product should be carried out in compliance with the current regulations regarding the installation of electrical systems in the country where the product is installed.

The product should be installed by a trained professional following all safety norms.

Keep away from water and wet surfaces. While mounting the product, hands should not be wet.