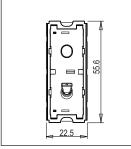

Rated supply voltage: 230V A.C - 50Hz

Maximum resistive load: 16A

Dimensions: 55.6mm x 22.5mm x 50.09mm

Weight: 43.6g

#### Drawings: