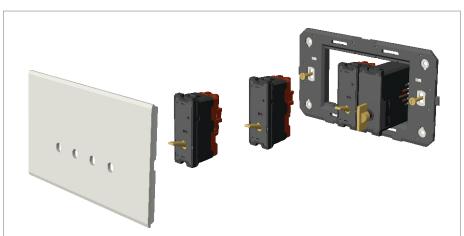

#### Installation:

Installation of the product should be carried out in compliance with the current regulations regarding the installation of electrical systems in the country where the product is installed.

The product should be installed by a trained professional following all safety norms.

Keep away from water and wet surfaces. While mounting the product, hands should not be wet.