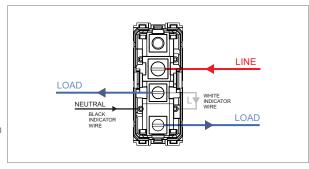

norisys®

## **TG9 Series**

# T9811.32

Switch 16A - 1 Gang - Two-way with indicator + blank - 1 module Metal Chrome Matt









Code: T9811 .32
Series: TG9 Series
Family: Switches
Module Size: One Module
Colour: Metal Chrome Matt

Mark: Norisys

Rated supply voltage: 230V A.C - 50Hz

Maximum resistive load: 16A

Dimensions: 55.6mm x 22.5mm x 50.09mm

Weight: 43.6g

# Wiring Diagram:



## Drawings:









#### Installation:



Installation of the product should be carried out in compliance with the current regulations regarding the installation of electrical systems in the country where the product is installed.

The product should be installed by a trained professional following all safety norms.

Keep away from water and wet surfaces. While mounting the product, hands should not be wet.