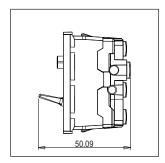

Rated supply voltage: 230V A.C - 50Hz

Maximum resistive load: 16A

Dimensions: 55.6mm x 22.5mm x 50.09mm

Weight: 43.6g

## Drawings: