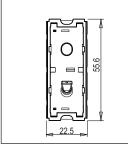

Rated supply voltage: 230V A.C - 50Hz

Maximum resistive load: 16A

Dimensions: 55.6mm x 22.5mm x 50.09mm

Weight: 43.6g

## Drawings: