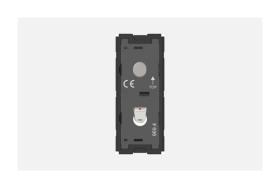

# T9811.32

Switch 16A - 1 Gang - Two-way with indicator + blank - 1 module Metal Chrome Matt

Code: T9811 .32
Series: TG9 Series
Family: Switches
Module Size: One Module
Colour: Metal Chrome Matt

Mark: Norisys

Rated supply voltage: 230V A.C - 50Hz

Maximum resistive load: 16A

Dimensions: 55.6mm x 22.5mm x 50.09mm

Weight: 43.6g