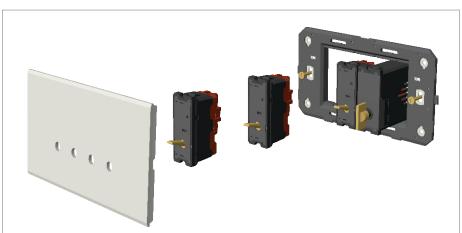

norisys®

## **TG9 Series**

# T9811.32

Switch 16A - 1 Gang - Two-way with indicator + blank - 1 module Metal Chrome Matt









Code: T9811 .32
Series: TG9 Series
Family: Switches
Module Size: One Module
Colour: Metal Chrome Matt

Mark: Norisys

Rated supply voltage: 230V A.C - 50Hz

Maximum resistive load: 16A

Dimensions: 55.6mm x 22.5mm x 50.09mm

Weight: 43.6g

# Wiring Diagram:



## Drawings:









#### Installation:



Installation of the product should be carried out in compliance with the current regulations regarding the installation of electrical systems in the country where the product is installed.

The product should be installed by a trained professional following all safety norms.

Keep away from water and wet surfaces. While mounting the product, hands should not be wet.