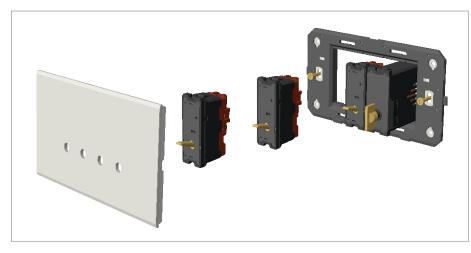

#### Drawings:

#### Installation:

Installation of the product should be carried out in compliance with the current regulations regarding the installation of electrical systems in the country where the product is installed.