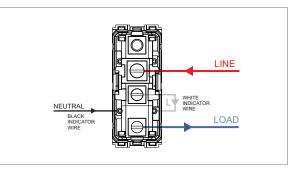

# norisys®

### **TG9 Series**

# T9811.31

Switch 16A - 1 Gang - Two-way with indicator + blank - 1 module Metal Chrome Glossy





## Code: Series: Family: Module Size: Colour: Mark: Rated supply voltage: Maximum resistive load: Dimensions: Weight:

#### Drawings:

# T9811 .31 TG9 Series Switches One Module Metal Chrome Glossy Norisys 230V A.C - 50Hz 16A 55.6mm x 22.5mm x 50.09mm 43.6g

#### Wiring Diagram:





#### Installation:



Installation of the product should be carried out in compliance with the current regulations regarding the installation of electrical systems in the country where the product is installed.

The product should be installed by a trained professional following all safety norms.

Keep away from water and wet surfaces. While mounting the product, hands should not be wet.