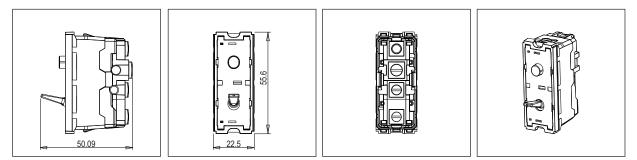

#### Drawings:

# T9811 .31 TG9 Series Switches One Module Metal Chrome Glossy Norisys 230V A.C - 50Hz 16A 55.6mm x 22.5mm x 50.09mm 43.6g