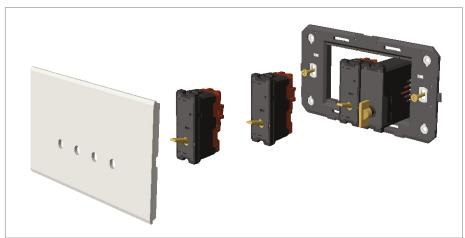

### **TG9 Series**

# T9811.02

Switch 16A - 1 Gang - Two-way with indicator + blank - 1 module Plastic Quartz Gray









Code: T9811 .02
Series: TG9 Series
Family: Switches
Module Size: One Module
Colour: Plastic Quartz Gray

Mark: Norisys

Rated supply voltage: 230V A.C - 50Hz

Maximum resistive load: 16A

Dimensions: 55.6mm x 22.5mm x 50.09mm

Weight: 43.3g

## Wiring Diagram:



### Drawings:









#### Installation:



Installation of the product should be carried out in compliance with the current regulations regarding the installation of electrical systems in the country where the product is installed.

The product should be installed by a trained professional following all safety norms.

Keep away from water and wet surfaces. While mounting the product, hands should not be wet.