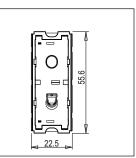

Rated supply voltage: 230V A.C - 50Hz

Maximum resistive load: 16A

Dimensions: 55.6mm x 22.5mm x 50.09mm

Weight: 43.3g