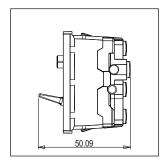

Rated supply voltage: 230V A.C - 50Hz

Maximum resistive load: 16A

Dimensions: 55.6mm x 22.5mm x 50.09mm

Weight: 43.3g

### Drawings: