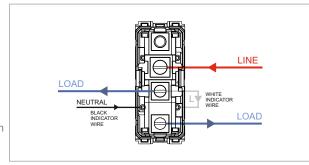

### **TG9 Series**

# T9811.02

Switch 16A - 1 Gang - Two-way with indicator + blank - 1 module Plastic Quartz Gray









Code: T9811 .02
Series: TG9 Series
Family: Switches
Module Size: One Module
Colour: Plastic Quartz Gray

Mark: Norisys

Rated supply voltage: 230V A.C - 50Hz

Maximum resistive load: 16A

Dimensions: 55.6mm x 22.5mm x 50.09mm

Weight: 43.3g

## Wiring Diagram:



### Drawings:









#### Installation:



Installation of the product should be carried out in compliance with the current regulations regarding the installation of electrical systems in the country where the product is installed.

The product should be installed by a trained professional following all safety norms.

Keep away from water and wet surfaces. While mounting the product, hands should not be wet.