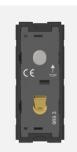

## T9810.34

Switch 16A - 1 Gang - Two-way + blank - 1 module Metal Mellow Gold

Œ

#### Drawings:

T9810 .34 TG9 Series Switches One Module Metal Mellow Gold Norisys 230V A.C - 50Hz 16A 55.6mm x 22.5mm x 50.09mm 42.2g