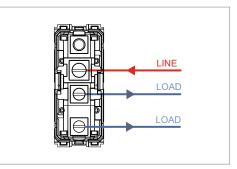

# norisys®

### **TG9 Series**

## T9810.34

Switch 16A - 1 Gang - Two-way + blank - 1 module Metal Mellow Gold







Œ





#### Drawings:

T9810 .34 TG9 Series Switches One Module Metal Mellow Gold Norisys 230V A.C - 50Hz 16A 55.6mm x 22.5mm x 50.09mm 42.2g

#### Wiring Diagram:





#### Installation:



Installation of the product should be carried out in compliance with the current regulations regarding the installation of electrical systems in the country where the product is installed.

The product should be installed by a trained professional following all safety norms.

Keep away from water and wet surfaces. While mounting the product, hands should not be wet.