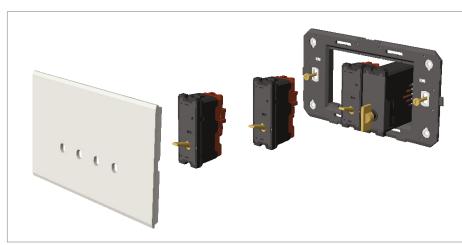

# norisys®

### **TG9 Series**

## T9810.34

Switch 16A - 1 Gang - Two-way + blank - 1 module Metal Mellow Gold







Œ





#### Drawings:

T9810 .34 TG9 Series Switches One Module Metal Mellow Gold Norisys 230V A.C - 50Hz 16A 55.6mm x 22.5mm x 50.09mm 42.2g

#### Wiring Diagram:





#### Installation:



Installation of the product should be carried out in compliance with the current regulations regarding the installation of electrical systems in the country where the product is installed.

The product should be installed by a trained professional following all safety norms.

Keep away from water and wet surfaces. While mounting the product, hands should not be wet.