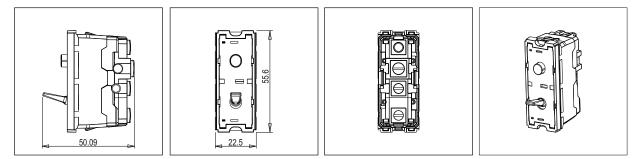

#### Drawings:

T9810 .34 TG9 Series Switches One Module Metal Mellow Gold Norisys 230V A.C - 50Hz 16A 55.6mm x 22.5mm x 50.09mm 42.2g