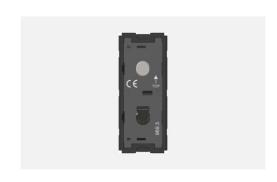

## T9810.33

Switch 16A - 1 Gang - Two-way + blank - 1 module Metal Black Glossy

Code: T9810 .33

Series: TG9 Series

Family: Switches

Module Size: One Module

Colour: Metal Black Glossy

Mark: Norisys

Rated supply voltage: 230V A.C - 50Hz

Maximum resistive load: 16A

Dimensions: 55.6mm x 22.5mm x 50.09mm

Weight: 42.2g