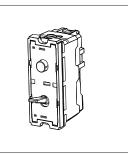

# norisys®

#### **TG9 Series**

## T9810.33

Switch 16A - 1 Gang - Two-way + blank - 1 module Metal Black Glossy









Code: T9810 .33

Series: TG9 Series

Family: Switches

Module Size: One Module

Colour: Metal Black Glossy

Mark: Norisys

Rated supply voltage: 230V A.C - 50Hz

Maximum resistive load: 16A

Dimensions: 55.6mm x 22.5mm x 50.09mm

Weight: 42.2g

### Wiring Diagram:



#### Drawings:









#### Installation:



Installation of the product should be carried out in compliance with the current regulations regarding the installation of electrical systems in the country where the product is installed.

The product should be installed by a trained professional following all safety norms.

Keep away from water and wet surfaces. While mounting the product, hands should not be wet.