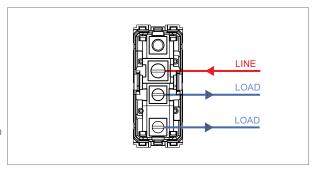

# norisys®

#### **TG9 Series**

## T9810.33

Switch 16A - 1 Gang - Two-way + blank - 1 module Metal Black Glossy









Code: T9810 .33

Series: TG9 Series

Family: Switches

Module Size: One Module

Colour: Metal Black Glossy

Mark: Norisys

Rated supply voltage: 230V A.C - 50Hz

Maximum resistive load: 16A

Dimensions: 55.6mm x 22.5mm x 50.09mm

Weight: 42.2g

### Wiring Diagram:



#### Drawings:









#### Installation:



Installation of the product should be carried out in compliance with the current regulations regarding the installation of electrical systems in the country where the product is installed.

The product should be installed by a trained professional following all safety norms.

Keep away from water and wet surfaces. While mounting the product, hands should not be wet.