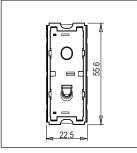

Rated supply voltage: 230V A.C - 50Hz

Maximum resistive load: 16A

Dimensions: 55.6mm x 22.5mm x 50.09mm

Weight: 42.2g

#### Drawings: