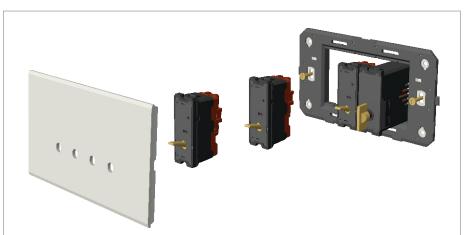

#### Installation:

Installation of the product should be carried out in compliance with the current regulations regarding the installation of electrical systems in the country where the product is installed.

The product should be installed by a trained professional following all safety norms.

Keep away from water and wet surfaces. While mounting the product, hands should not be wet.