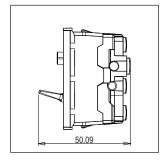

#### Drawings:

Rated supply voltage: 230V A.C - 50Hz

Maximum resistive load: 16A

Dimensions: 55.6mm x 22.5mm x 50.09mm

Weight: 42.2g