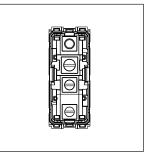

# norisys®

#### **TG9 Series**

## T9810.33

Switch 16A - 1 Gang - Two-way + blank - 1 module Metal Black Glossy









Code: T9810 .33

Series: TG9 Series

Family: Switches

Module Size: One Module

Colour: Metal Black Glossy

Mark: Norisys

Rated supply voltage: 230V A.C - 50Hz

Maximum resistive load: 16A

Dimensions: 55.6mm x 22.5mm x 50.09mm

Weight: 42.2g

### Wiring Diagram:



#### Drawings:









#### Installation:



Installation of the product should be carried out in compliance with the current regulations regarding the installation of electrical systems in the country where the product is installed.

The product should be installed by a trained professional following all safety norms.

Keep away from water and wet surfaces. While mounting the product, hands should not be wet.