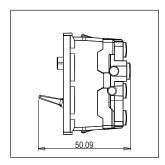

Maximum resistive load: 16A

Dimensions: 55.6mm x 22.5mm x 50.09mm

Weight: 42.2g

#### Drawings: