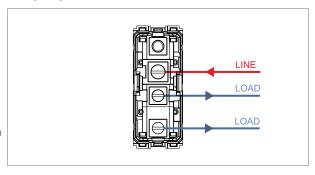

norisys®

## **TG9 Series**

# T9810.32

Switch 16A - 1 Gang - Two-way + blank - 1 module Metal Chrome Matt









Code: T9810 .32
Series: TG9 Series
Family: Switches
Module Size: One Module
Colour: Metal Chrome Matt

Mark: Norisys

Rated supply voltage: 230V A.C - 50Hz

Maximum resistive load: 16A

Dimensions: 55.6mm x 22.5mm x 50.09mm

Weight: 42.2g

### Wiring Diagram:



#### Drawings:









#### Installation:



Installation of the product should be carried out in compliance with the current regulations regarding the installation of electrical systems in the country where the product is installed.

The product should be installed by a trained professional following all safety norms.

Keep away from water and wet surfaces. While mounting the product, hands should not be wet.