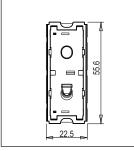

Maximum resistive load: 16A

Dimensions: 55.6mm x 22.5mm x 50.09mm

Weight: 42.2g

#### Drawings: