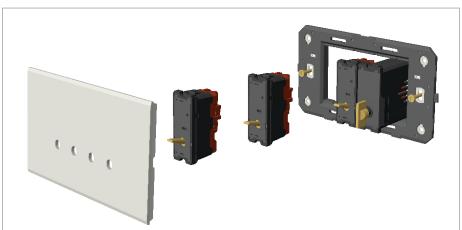

norisys®

## **TG9 Series**

# T9810.32

Switch 16A - 1 Gang - Two-way + blank - 1 module Metal Chrome Matt









Code: T9810 .32
Series: TG9 Series
Family: Switches
Module Size: One Module
Colour: Metal Chrome Matt

Mark: Norisys

Rated supply voltage: 230V A.C - 50Hz

Maximum resistive load: 16A

Dimensions: 55.6mm x 22.5mm x 50.09mm

Weight: 42.2g

### Wiring Diagram:



#### Drawings:









#### Installation:



Installation of the product should be carried out in compliance with the current regulations regarding the installation of electrical systems in the country where the product is installed.

The product should be installed by a trained professional following all safety norms.

Keep away from water and wet surfaces. While mounting the product, hands should not be wet.