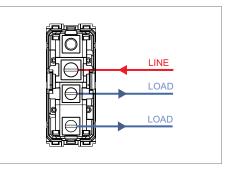

**TG9 Series** 

Code:

Series:

Family:

Colour:

Mark:

Module Size:

Dimensions:

Weight:

Drawings:

Rated supply voltage: Maximum resistive load:

## T9810.31

Switch 16A - 1 Gang - Two-way + blank - 1 module Metal Chrome Glossy

16A







()

## Wiring Diagram:







## Installation:



Installation of the product should be carried out in compliance with the current regulations regarding the installation of electrical systems in the country where the product is installed.

The product should be installed by a trained professional following all safety norms.

Keep away from water and wet surfaces. While mounting the product, hands should not be wet.