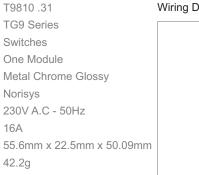

**TG9 Series** 

Code:

Series:

Family:

Colour:

Mark:

Module Size:

Dimensions:

Weight:

Drawings:

Rated supply voltage: Maximum resistive load:

## T9810.31

Switch 16A - 1 Gang - Two-way + blank - 1 module Metal Chrome Glossy

16A

()