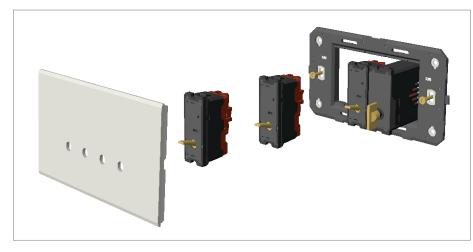

## Installation:

Installation of the product should be carried out in compliance with the current regulations regarding the installation of electrical systems in the country where the product is installed.

The product should be installed by a trained professional following all safety norms.

Keep away from water and wet surfaces. While mounting the product, hands should not be wet.