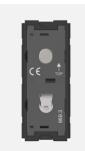

## T9810.31

Switch 16A - 1 Gang - Two-way + blank - 1 module Metal Chrome Glossy

16A

()