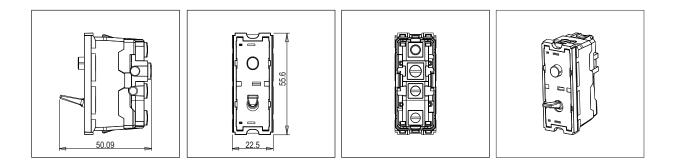

**TG9 Series** 

Code:

Series:

Family:

Colour:

Mark:

Module Size:

Dimensions:

Weight:

Drawings:

Rated supply voltage: Maximum resistive load: