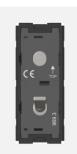

# norisys®

### **TG9 Series**

## T9810.02

Switch 16A - 1 Gang - Two-way + blank - 1 module Plastic Quartz Gray







()



| Series:                 |
|-------------------------|
|                         |
| Family:                 |
| Module Size:            |
| Colour:                 |
| Mark:                   |
| Rated supply voltage:   |
| Maximum resistive load: |
| Dimensions:             |
| Weight:                 |

#### Drawings:



#### Wiring Diagram:





#### Installation:



Installation of the product should be carried out in compliance with the current regulations regarding the installation of electrical systems in the country where the product is installed.

The product should be installed by a trained professional following all . safety norms.

Keep away from water and wet surfaces. While mounting the product, hands should not be wet.