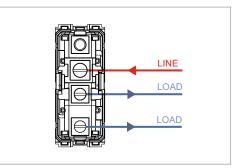

# norisys®

### **TG9 Series**

## T9810.02

Switch 16A - 1 Gang - Two-way + blank - 1 module Plastic Quartz Gray







()



| Series:                 |
|-------------------------|
|                         |
| Family:                 |
| Module Size:            |
| Colour:                 |
| Mark:                   |
| Rated supply voltage:   |
| Maximum resistive load: |
| Dimensions:             |
| Weight:                 |

#### Drawings:



#### Wiring Diagram:





#### Installation:



Installation of the product should be carried out in compliance with the current regulations regarding the installation of electrical systems in the country where the product is installed.

The product should be installed by a trained professional following all . safety norms.

Keep away from water and wet surfaces. While mounting the product, hands should not be wet.