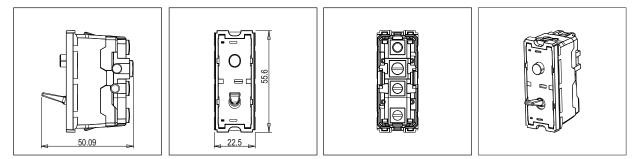

# norisys®

### **TG9 Series**

## T9810.02

Switch 16A - 1 Gang - Two-way + blank - 1 module Plastic Quartz Gray







()



| Series:                 |
|-------------------------|
|                         |
| Family:                 |
| Module Size:            |
| Colour:                 |
| Mark:                   |
| Rated supply voltage:   |
| Maximum resistive load: |
| Dimensions:             |
| Weight:                 |

#### Drawings:



#### Wiring Diagram:





#### Installation:



Installation of the product should be carried out in compliance with the current regulations regarding the installation of electrical systems in the country where the product is installed.

The product should be installed by a trained professional following all . safety norms.

Keep away from water and wet surfaces. While mounting the product, hands should not be wet.