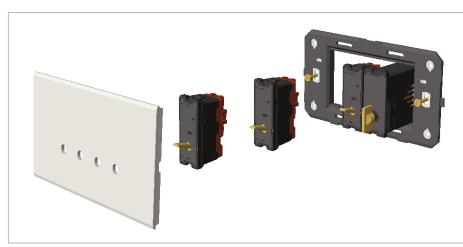

#### Installation:

Installation of the product should be carried out in compliance with the current regulations regarding the installation of electrical systems in the country where the product is installed.

The product should be installed by a trained professional following all . safety norms.

Keep away from water and wet surfaces. While mounting the product, hands should not be wet.