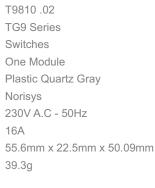

## T9810.02

Switch 16A - 1 Gang - Two-way + blank - 1 module Plastic Quartz Gray

()

| Series:                 |
|-------------------------|
|                         |
| Family:                 |
| Module Size:            |
| Colour:                 |
| Mark:                   |
| Rated supply voltage:   |
| Maximum resistive load: |
| Dimensions:             |
| Weight:                 |