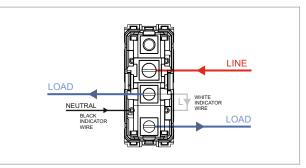

# norisys®

### **TG9 Series**

# T9801.34

Switch 6A - 1 Gang - Two-way with indicator + blank - 1 module Metal Mellow Gold





| Code:                   |
|-------------------------|
| Series:                 |
| Family:                 |
| Module Size:            |
| Colour:                 |
| Mark:                   |
| Rated supply voltage:   |
| Maximum resistive load: |
| Dimensions:             |
| Weight:                 |
|                         |

## T9801 .34 TG9 Series Switches One Module Metal Mellow Gold Norisys 230V A.C - 50Hz 6A 55.6mm x 22.5mm x 50.09mm 43.0g

#### Wiring Diagram:



#### Installation:

Drawings:



Installation of the product should be carried out in compliance with the current regulations regarding the installation of electrical systems in the country where the product is installed.

The product should be installed by a trained professional following all safety norms.

Keep away from water and wet surfaces. While mounting the product, hands should not be wet.