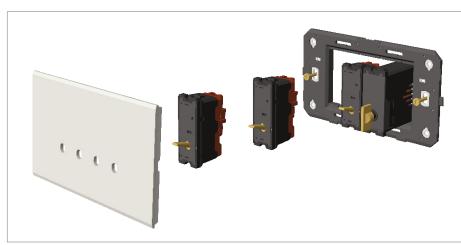

#### Installation:

Drawings:

Installation of the product should be carried out in compliance with the current regulations regarding the installation of electrical systems in the country where the product is installed.

The product should be installed by a trained professional following all safety norms.

Keep away from water and wet surfaces. While mounting the product, hands should not be wet.