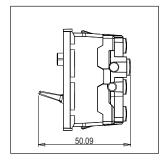

Rated supply voltage: 230V A.C - 50Hz

Maximum resistive load: 6A

Dimensions: 55.6mm x 22.5mm x 50.09mm

Weight: 43.0g

#### Drawings: