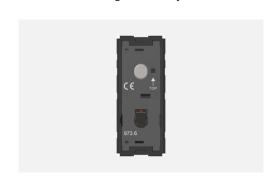

## T9801.33

Switch 6A - 1 Gang - Two-way with indicator + blank - 1 module Metal Black Glossy

Code: T9801.33
Series: TG9 Series
Family: Switches
Module Size: One Module
Colour: Metal Black Glossy

Mark: Norisys

Rated supply voltage: 230V A.C - 50Hz

Maximum resistive load: 6A

Dimensions: 55.6mm x 22.5mm x 50.09mm

Weight: 43.0g