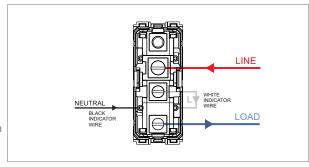

# norisys®

#### **TG9 Series**

## T9801.33

Switch 6A - 1 Gang - Two-way with indicator + blank - 1 module Metal Black Glossy









Code: T9801.33
Series: TG9 Series
Family: Switches
Module Size: One Module
Colour: Metal Black Glossy

Mark: Norisys

Rated supply voltage: 230V A.C - 50Hz

Maximum resistive load: 6A

Dimensions: 55.6mm x 22.5mm x 50.09mm

Weight: 43.0g

### Wiring Diagram:



#### Drawings:









#### Installation:



Installation of the product should be carried out in compliance with the current regulations regarding the installation of electrical systems in the country where the product is installed.

The product should be installed by a trained professional following all safety norms.

Keep away from water and wet surfaces. While mounting the product, hands should not be wet.