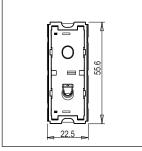

Rated supply voltage: 230V A.C - 50Hz

Maximum resistive load: 6A

Dimensions: 55.6mm x 22.5mm x 50.09mm

Weight: 43.0g

#### Drawings: