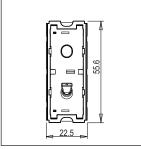

Rated supply voltage: 230V A.C - 50Hz

Maximum resistive load: 6A

Dimensions: 55.6mm x 22.5mm x 50.09mm

Weight: 43.0g

#### Drawings: