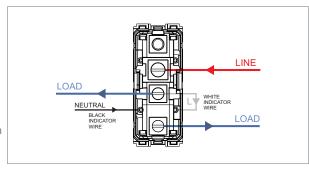

# norisys®

#### **TG9 Series**

## T9801.32

Switch 6A - 1 Gang - Two-way with indicator + blank - 1 module Metal Chrome Matt









Code: T9801.32
Series: TG9 Series
Family: Switches
Module Size: One Module
Colour: Metal Chrome Matt

Mark: Norisys

Rated supply voltage: 230V A.C - 50Hz

Maximum resistive load: 6A

Dimensions: 55.6mm x 22.5mm x 50.09mm

Weight: 43.0g

### Wiring Diagram:



#### Drawings:









#### Installation:



Installation of the product should be carried out in compliance with the current regulations regarding the installation of electrical systems in the country where the product is installed.

The product should be installed by a trained professional following all safety norms.

Keep away from water and wet surfaces. While mounting the product, hands should not be wet.