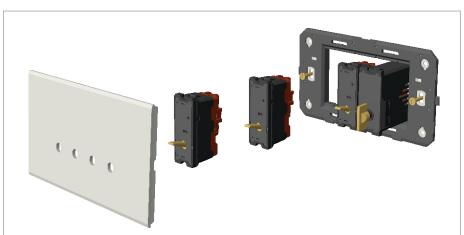

# norisys®

#### **TG9 Series**

## T9801.32

Switch 6A - 1 Gang - Two-way with indicator + blank - 1 module Metal Chrome Matt









Code: T9801.32
Series: TG9 Series
Family: Switches
Module Size: One Module
Colour: Metal Chrome Matt

Mark: Norisys

Rated supply voltage: 230V A.C - 50Hz

Maximum resistive load: 6A

Dimensions: 55.6mm x 22.5mm x 50.09mm

Weight: 43.0g

### Wiring Diagram:



#### Drawings:









#### Installation:



Installation of the product should be carried out in compliance with the current regulations regarding the installation of electrical systems in the country where the product is installed.

The product should be installed by a trained professional following all safety norms.

Keep away from water and wet surfaces. While mounting the product, hands should not be wet.