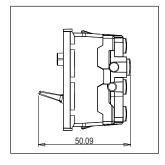

Rated supply voltage: 230V A.C - 50Hz

Maximum resistive load: 6A

Dimensions: 55.6mm x 22.5mm x 50.09mm

Weight: 43.0g

#### Drawings: