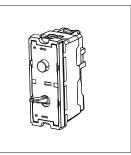

# norisys®

#### **TG9 Series**

## T9801.31

Switch 6A - 1 Gang - Two-way with indicator + blank - 1 module Metal Chrome Glossy









Code: T9801.31
Series: TG9 Series
Family: Switches
Module Size: One Module

Colour: Metal Chrome Glossy

Mark: Norisys

Rated supply voltage: 230V A.C - 50Hz

Maximum resistive load: 6A

Dimensions: 55.6mm x 22.5mm x 50.09mm

Weight: 43.0g

### Wiring Diagram:



#### Drawings:









#### Installation:



Installation of the product should be carried out in compliance with the current regulations regarding the installation of electrical systems in the country where the product is installed.

The product should be installed by a trained professional following all safety norms.

Keep away from water and wet surfaces. While mounting the product, hands should not be wet.