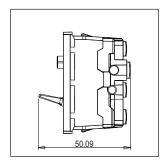

#### Drawings:

Rated supply voltage: 230V A.C - 50Hz

Maximum resistive load: 6A

Dimensions: 55.6mm x 22.5mm x 50.09mm

Weight: 43.0g