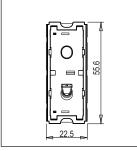

Rated supply voltage: 230V A.C - 50Hz

Maximum resistive load: 6A

Dimensions: 55.6mm x 22.5mm x 50.09mm

Weight: 43.0g

#### Drawings: