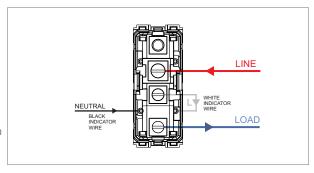

# norisys®

#### **TG9 Series**

## T9801.31

Switch 6A - 1 Gang - Two-way with indicator + blank - 1 module Metal Chrome Glossy









Code: T9801.31
Series: TG9 Series
Family: Switches
Module Size: One Module

Colour: Metal Chrome Glossy

Mark: Norisys

Rated supply voltage: 230V A.C - 50Hz

Maximum resistive load: 6A

Dimensions: 55.6mm x 22.5mm x 50.09mm

Weight: 43.0g

### Wiring Diagram:



#### Drawings:









#### Installation:



Installation of the product should be carried out in compliance with the current regulations regarding the installation of electrical systems in the country where the product is installed.

The product should be installed by a trained professional following all safety norms.

Keep away from water and wet surfaces. While mounting the product, hands should not be wet.