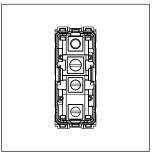

# norisys®

#### **TG9 Series**

## T9801.31

Switch 6A - 1 Gang - Two-way with indicator + blank - 1 module Metal Chrome Glossy









Code: T9801.31
Series: TG9 Series
Family: Switches
Module Size: One Module

Colour: Metal Chrome Glossy

Mark: Norisys

Rated supply voltage: 230V A.C - 50Hz

Maximum resistive load: 6A

Dimensions: 55.6mm x 22.5mm x 50.09mm

Weight: 43.0g

### Wiring Diagram:



#### Drawings:









#### Installation:



Installation of the product should be carried out in compliance with the current regulations regarding the installation of electrical systems in the country where the product is installed.

The product should be installed by a trained professional following all safety norms.

Keep away from water and wet surfaces. While mounting the product, hands should not be wet.