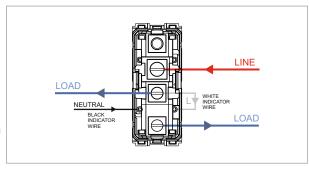

### **TG9 Series**

# T9801.02

Switch 6A - 1 Gang - Two-way with indicator + blank - 1 module Plastic Quartz Gray









Code: T9801.02
Series: TG9 Series
Family: Switches
Module Size: One Module
Colour: Plastic Quartz Gray

Mark: Norisys

Rated supply voltage: 230V A.C - 50Hz

Maximum resistive load: 6/

Dimensions: 55.6mm x 22.5mm x 50.09mm

Weight: 40.2g

## Wiring Diagram:



### Drawings:









#### Installation:



Installation of the product should be carried out in compliance with the current regulations regarding the installation of electrical systems in the country where the product is installed.

The product should be installed by a trained professional following all safety norms.

Keep away from water and wet surfaces. While mounting the product, hands should not be wet.