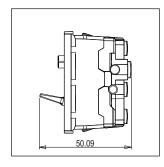

### Drawings:

Rated supply voltage: 230V A.C - 50Hz

Maximum resistive load: 6/

Dimensions: 55.6mm x 22.5mm x 50.09mm

Weight: 40.2g