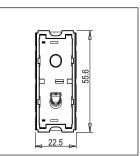

Rated supply voltage: 230V A.C - 50Hz

Maximum resistive load: 6/

Dimensions: 55.6mm x 22.5mm x 50.09mm

Weight: 40.2g

### Drawings: