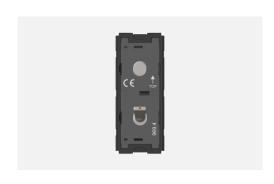

# T9801.02

Switch 6A - 1 Gang - Two-way with indicator + blank - 1 module Plastic Quartz Gray

Code: T9801.02
Series: TG9 Series
Family: Switches
Module Size: One Module
Colour: Plastic Quartz Gray

Mark: Norisys

Rated supply voltage: 230V A.C - 50Hz

Maximum resistive load: 6/

Dimensions: 55.6mm x 22.5mm x 50.09mm

Weight: 40.2g