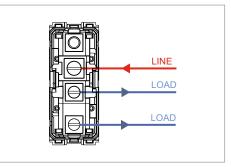

# norisys®

## **TG9 Series**

## **T9800.34**

Switch 6A - 1 Gang - Two-way + blank - 1 module Metal Mellow Gold









()



| Code:                   |
|-------------------------|
| Series:                 |
| Family:                 |
| Module Size:            |
| Colour:                 |
| Mark:                   |
| Rated supply voltage:   |
| Maximum resistive load: |
| Dimensions:             |
| Weight:                 |

#### Drawings:









### Installation:



Installation of the product should be carried out in compliance with the current regulations regarding the installation of electrical systems in the country where the product is installed.

The product should be installed by a trained professional following all . safety norms.

Keep away from water and wet surfaces. While mounting the product, hands should not be wet.