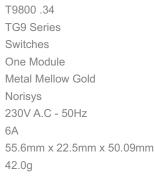

## **T9800.34**

Switch 6A - 1 Gang - Two-way + blank - 1 module Metal Mellow Gold

()

| Code:                   |
|-------------------------|
| Series:                 |
| Family:                 |
| Module Size:            |
| Colour:                 |
| Mark:                   |
| Rated supply voltage:   |
| Maximum resistive load: |
| Dimensions:             |
| Weight:                 |