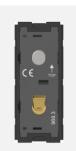

## **T9800.34**

Switch 6A - 1 Gang - Two-way + blank - 1 module Metal Mellow Gold

()

| Code:                   |
|-------------------------|
| Series:                 |
| Family:                 |
| Module Size:            |
| Colour:                 |
| Mark:                   |
| Rated supply voltage:   |
| Maximum resistive load: |
| Dimensions:             |
| Weight:                 |