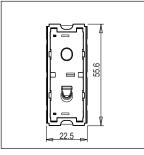

#### Drawings:

Maximum resistive load: 6A

Dimensions: 55.6mm x 22.5mm x 50.09mm

Weight: 42.0g