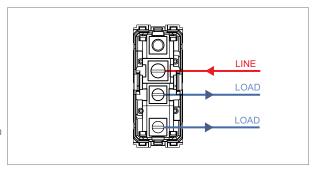

# norisys®

### **TG9 Series**

## T9800.33

Switch 6A - 1 Gang - Two-way + blank - 1 module Metal Black Glossy









Code: T9800 .33
Series: TG9 Series
Family: Switches
Module Size: One Module
Colour: Metal Black Glossy

Mark: Norisys

Rated supply voltage: 230V A.C - 50Hz

Maximum resistive load: 6A

Dimensions: 55.6mm x 22.5mm x 50.09mm

Weight: 42.0g

#### Wiring Diagram:



#### Drawings:









#### Installation:



Installation of the product should be carried out in compliance with the current regulations regarding the installation of electrical systems in the country where the product is installed.

The product should be installed by a trained professional following all safety norms.

Keep away from water and wet surfaces. While mounting the product, hands should not be wet.