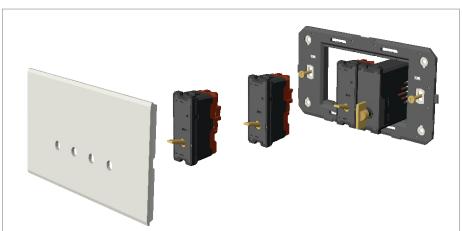

#### Installation:

Installation of the product should be carried out in compliance with the current regulations regarding the installation of electrical systems in the country where the product is installed.

The product should be installed by a trained professional following all safety norms.

Keep away from water and wet surfaces. While mounting the product, hands should not be wet.