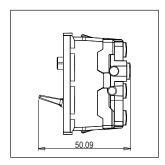

#### Drawings:

Maximum resistive load: 6A

Dimensions: 55.6mm x 22.5mm x 50.09mm

Weight: 42.0g