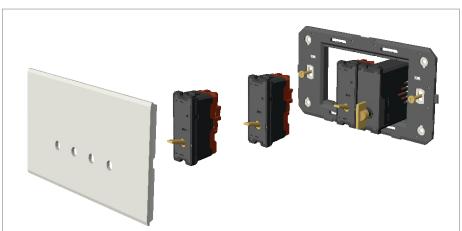

# norisys®

## **TG9 Series**

# T9800.31

Switch 6A - 1 Gang - Two-way + blank - 1 module Metal Chrome Glossy









Code: T9800 .31
Series: TG9 Series
Family: Switches
Module Size: One Module

Colour: Metal Chrome Glossy

Mark: Norisys

Rated supply voltage: 230V A.C - 50Hz

Maximum resistive load: 6A

Dimensions: 55.6mm x 22.5mm x 50.09mm

Weight: 42.0g

### Wiring Diagram:



#### Drawings:









#### Installation:



Installation of the product should be carried out in compliance with the current regulations regarding the installation of electrical systems in the country where the product is installed.

The product should be installed by a trained professional following all safety norms.

Keep away from water and wet surfaces. While mounting the product, hands should not be wet.