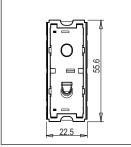

Maximum resistive load: 6A

Dimensions: 55.6mm x 22.5mm x 50.09mm

Weight: 42.0g

#### Drawings: