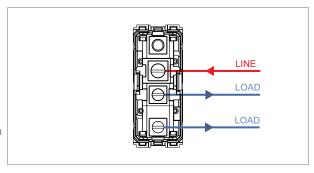

# norisys®

## **TG9 Series**

# T9800.31

Switch 6A - 1 Gang - Two-way + blank - 1 module Metal Chrome Glossy









Code: T9800 .31
Series: TG9 Series
Family: Switches
Module Size: One Module

Colour: Metal Chrome Glossy

Mark: Norisys

Rated supply voltage: 230V A.C - 50Hz

Maximum resistive load: 6A

Dimensions: 55.6mm x 22.5mm x 50.09mm

Weight: 42.0g

### Wiring Diagram:



#### Drawings:









#### Installation:



Installation of the product should be carried out in compliance with the current regulations regarding the installation of electrical systems in the country where the product is installed.

The product should be installed by a trained professional following all safety norms.

Keep away from water and wet surfaces. While mounting the product, hands should not be wet.