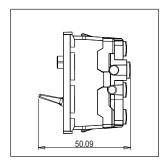

Maximum resistive load: 6A

Dimensions: 55.6mm x 22.5mm x 50.09mm

Weight: 42.0g

#### Drawings: