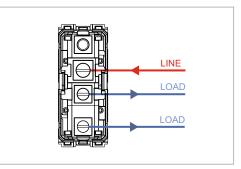

# norisys®

### **TG9 Series**

## T9800.02

Switch 6A - 1 Gang - Two-way + blank - 1 module Plastic Quartz Gray









()



| Code:                   |
|-------------------------|
| Series:                 |
| Family:                 |
| Module Size:            |
| Colour:                 |
| Mark:                   |
| Rated supply voltage:   |
| Maximum resistive load: |
| Dimensions:             |
| Weight:                 |
|                         |

#### Drawings:



#### Wiring Diagram:





#### Installation:



Installation of the product should be carried out in compliance with the current regulations regarding the installation of electrical systems in the country where the product is installed.

The product should be installed by a trained professional following all . safety norms.

Keep away from water and wet surfaces. While mounting the product, hands should not be wet.