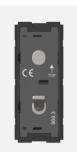

## T9800.02

Switch 6A - 1 Gang - Two-way + blank - 1 module Plastic Quartz Gray

()

| Code:                   |
|-------------------------|
| Series:                 |
| Family:                 |
| Module Size:            |
| Colour:                 |
| Mark:                   |
| Rated supply voltage:   |
| Maximum resistive load: |
| Dimensions:             |
| Weight:                 |
|                         |

#### Drawings: