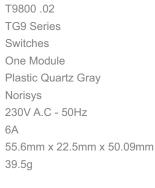

## T9800.02

Switch 6A - 1 Gang - Two-way + blank - 1 module Plastic Quartz Gray

()

| Code:                   |
|-------------------------|
| Series:                 |
| Family:                 |
| Module Size:            |
| Colour:                 |
| Mark:                   |
| Rated supply voltage:   |
| Maximum resistive load: |
| Dimensions:             |
| Weight:                 |
|                         |