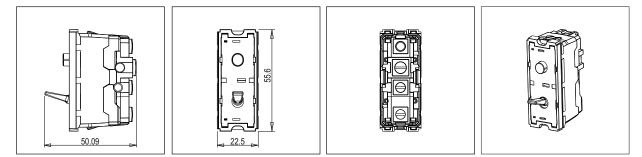

# norisys®

### **TG9 Series**

## T9800.02

Switch 6A - 1 Gang - Two-way + blank - 1 module Plastic Quartz Gray









()



| Code:                   |
|-------------------------|
| Series:                 |
| Family:                 |
| Module Size:            |
| Colour:                 |
| Mark:                   |
| Rated supply voltage:   |
| Maximum resistive load: |
| Dimensions:             |
| Weight:                 |
|                         |

#### Drawings:



#### Wiring Diagram:





#### Installation:



Installation of the product should be carried out in compliance with the current regulations regarding the installation of electrical systems in the country where the product is installed.

The product should be installed by a trained professional following all . safety norms.

Keep away from water and wet surfaces. While mounting the product, hands should not be wet.