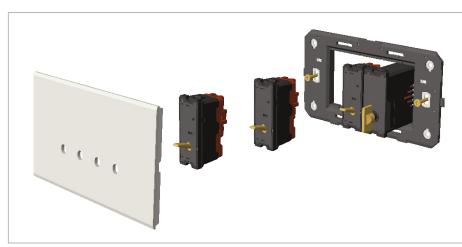

#### Installation:

Installation of the product should be carried out in compliance with the current regulations regarding the installation of electrical systems in the country where the product is installed.

The product should be installed by a trained professional following all . safety norms.

Keep away from water and wet surfaces. While mounting the product, hands should not be wet.