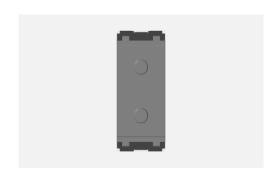

## T9780.02

Double Hole Blank - 1 module Plastic Quartz Gray

Code: T9780 .02
Series: TG9 Series
Family: Switches
Module Size: One Module
Colour: Plastic Quartz Gray

Mark: Norisys
Rated supply voltage: ---Maximum resistive load: ----