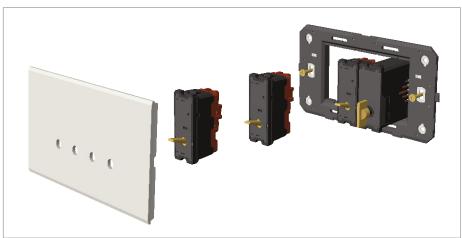

#### Installation:

Installation of the product should be carried out in compliance with the current regulations regarding the installation of electrical systems in the country where the product is installed.

The product should be installed by a trained professional following all safety norms.

Keep away from water and wet surfaces. While mounting the product, hands should not be wet.