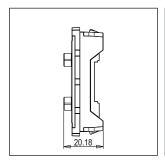

# norisys®

### **TG9 Series**

## T9780.02

Double Hole Blank - 1 module Plastic Quartz Gray









Code: T9780 .02
Series: TG9 Series
Family: Switches
Module Size: One Module
Colour: Plastic Quartz Gray

Mark: Norisys
Rated supply voltage: ---Maximum resistive load: ----

Dimensions: 55.6mm x 22.5mm x 20.18mm

Weight: 10.0g

## Wiring Diagram:



#### Drawings:









#### Installation:



Installation of the product should be carried out in compliance with the current regulations regarding the installation of electrical systems in the country where the product is installed.

The product should be installed by a trained professional following all safety norms.

Keep away from water and wet surfaces. While mounting the product, hands should not be wet.