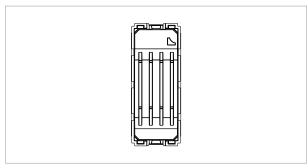

# norisys®

### **TG9 Series**

## T9780.02

Double Hole Blank - 1 module Plastic Quartz Gray









Code: T9780 .02
Series: TG9 Series
Family: Switches
Module Size: One Module
Colour: Plastic Quartz Gray

Mark: Norisys
Rated supply voltage: ---Maximum resistive load: ----

Dimensions: 55.6mm x 22.5mm x 20.18mm

Weight: 10.0g

## Wiring Diagram:



#### Drawings:









#### Installation:



Installation of the product should be carried out in compliance with the current regulations regarding the installation of electrical systems in the country where the product is installed.

The product should be installed by a trained professional following all safety norms.

Keep away from water and wet surfaces. While mounting the product, hands should not be wet.