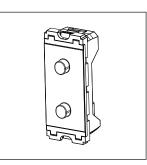

## T9780.02

Double Hole Blank - 1 module Plastic Quartz Gray

Code: T9780 .02
Series: TG9 Series
Family: Switches
Module Size: One Module
Colour: Plastic Quartz Gray

Mark: Norisys
Rated supply voltage: ---Maximum resistive load: ----