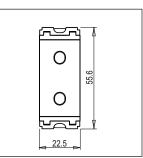

# norisys®

### **TG9 Series**

## T9780.02

Double Hole Blank - 1 module Plastic Quartz Gray









Code: T9780 .02
Series: TG9 Series
Family: Switches
Module Size: One Module
Colour: Plastic Quartz Gray

Mark: Norisys
Rated supply voltage: ---Maximum resistive load: ----

Dimensions: 55.6mm x 22.5mm x 20.18mm

Weight: 10.0g

## Wiring Diagram:



#### Drawings:









#### Installation:



Installation of the product should be carried out in compliance with the current regulations regarding the installation of electrical systems in the country where the product is installed.

The product should be installed by a trained professional following all safety norms.

Keep away from water and wet surfaces. While mounting the product, hands should not be wet.