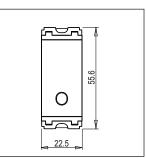

# norisys®

## **TG9 Series**

## T9770.02

Single Hole Blank - 1 module Plastic Quartz Gray









Code: T9770 .02
Series: TG9 Series
Family: Switches
Module Size: One Module
Colour: Plastic Quartz Gray

Mark: Norisys
Rated supply voltage: ---Maximum resistive load: ----

Dimensions: 55.6mm x 22.5mm x 50.09mm

Weight: 10.3g

## Wiring Diagram:



### Drawings:









#### Installation:



Installation of the product should be carried out in compliance with the current regulations regarding the installation of electrical systems in the country where the product is installed.

The product should be installed by a trained professional following all safety norms.

Keep away from water and wet surfaces. While mounting the product, hands should not be wet.