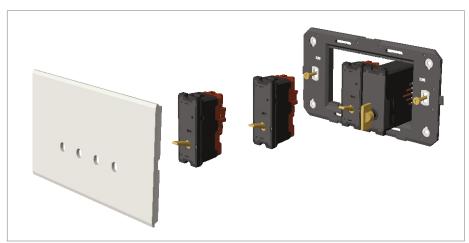

### Drawings:

#### Installation:

Installation of the product should be carried out in compliance with the current regulations regarding the installation of electrical systems in the country where the product is installed.

The product should be installed by a trained professional following all safety norms.

Keep away from water and wet surfaces. While mounting the product, hands should not be wet.