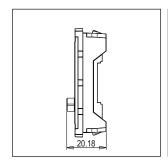

# norisys®

## **TG9 Series**

## T9770.02

Single Hole Blank - 1 module Plastic Quartz Gray









Code: T9770 .02
Series: TG9 Series
Family: Switches
Module Size: One Module
Colour: Plastic Quartz Gray

Mark: Norisys
Rated supply voltage: ---Maximum resistive load: ----

Dimensions: 55.6mm x 22.5mm x 50.09mm

Weight: 10.3g

## Wiring Diagram:



### Drawings:









#### Installation:



Installation of the product should be carried out in compliance with the current regulations regarding the installation of electrical systems in the country where the product is installed.

The product should be installed by a trained professional following all safety norms.

Keep away from water and wet surfaces. While mounting the product, hands should not be wet.