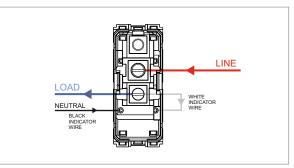

## Installation:

Drawings:

Installation of the product should be carried out in compliance with the current regulations regarding the installation of electrical systems in the country where the product is installed.

The product should be installed by a trained professional following all safety norms.

Keep away from water and wet surfaces. While mounting the product, hands should not be wet.