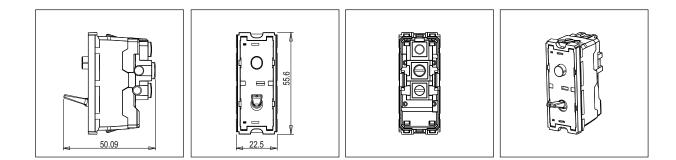

## T9741 .34 TG9 Series Switches One Module Metal Mellow Gold Norisys 230V A.C - 50Hz 6A 55.6mm x 22.5mm x 50.09mm 38.7g