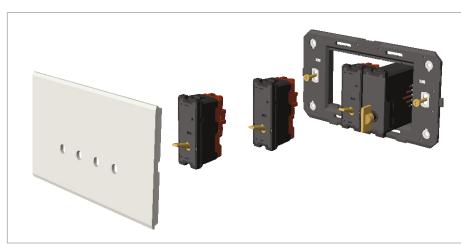

## Installation:

Drawings:

Installation of the product should be carried out in compliance with the current regulations regarding the installation of electrical systems in the country where the product is installed.

The product should be installed by a trained professional following all safety norms.

Keep away from water and wet surfaces. While mounting the product, hands should not be wet.