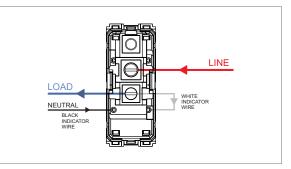

# norisys®

**TG9 Series** 

# T9741.33

Switch 6A - 1 Gang - Bell with indicator + blank - 1 module Metal Black Glossy





### Code: Series: Family: Module Size: Colour: Mark: Rated supply voltage: Maximum resistive load: Dimensions: Weight:

#### Drawings:

## T9741 .33 TG9 Series Switches One Module Metal Black Glossy Norisys 230V A.C - 50Hz 6A 55.6mm x 22.5mm x 50.09mm 38.7g

#### Wiring Diagram:





#### Installation:



Installation of the product should be carried out in compliance with the current regulations regarding the installation of electrical systems in the country where the product is installed.

The product should be installed by a trained professional following all safety norms.

Keep away from water and wet surfaces. While mounting the product, hands should not be wet.