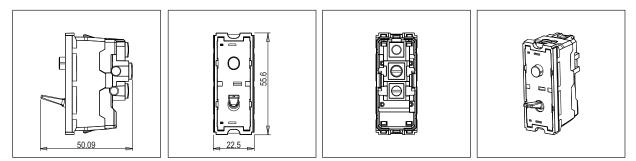

#### Drawings:

## T9741 .33 TG9 Series Switches One Module Metal Black Glossy Norisys 230V A.C - 50Hz 6A 55.6mm x 22.5mm x 50.09mm 38.7g