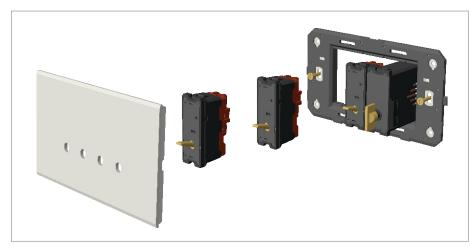

#### Drawings:

#### Installation:

Installation of the product should be carried out in compliance with the current regulations regarding the installation of electrical systems in the country where the product is installed.

The product should be installed by a trained professional following all safety norms.

Keep away from water and wet surfaces. While mounting the product, hands should not be wet.