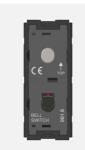

# T9741.33

Switch 6A - 1 Gang - Bell with indicator + blank - 1 module Metal Black Glossy

## T9741 .33 TG9 Series Switches One Module Metal Black Glossy Norisys 230V A.C - 50Hz 6A 55.6mm x 22.5mm x 50.09mm 38.7g