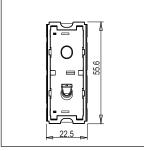

Rated supply voltage: 230V A.C - 50Hz

Maximum resistive load: 6A

Dimensions: 55.6mm x 22.5mm x 50.09mm

Weight: 38.7g

### Drawings: