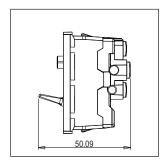

Rated supply voltage: 230V A.C - 50Hz

Maximum resistive load: 6A

Dimensions: 55.6mm x 22.5mm x 50.09mm

Weight: 38.7g

### Drawings: