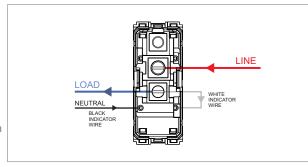

### **TG9 Series**

# T9741.32

Switch 6A - 1 Gang - Bell with indicator + blank - 1 module Metal Chrome Matt









Code: T9741 .32
Series: TG9 Series
Family: Switches
Module Size: One Module
Colour: Metal Chrome Matt

Mark: Norisys

Rated supply voltage: 230V A.C - 50Hz

Maximum resistive load: 6A

Dimensions: 55.6mm x 22.5mm x 50.09mm

Weight: 38.7g

## Wiring Diagram:



### Drawings:









#### Installation:



Installation of the product should be carried out in compliance with the current regulations regarding the installation of electrical systems in the country where the product is installed.

The product should be installed by a trained professional following all safety norms.

Keep away from water and wet surfaces. While mounting the product, hands should not be wet.