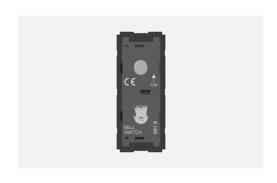

# T9741.31

Switch 6A - 1 Gang - Bell with indicator + blank - 1 module Metal Chrome Glossy

Code: T9741.31
Series: TG9 Series
Family: Switches
Module Size: One Module

Colour: Metal Chrome Glossy

Mark: Norisys