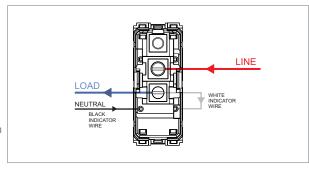

# norisys®

## **TG9 Series**

# T9741.31

Switch 6A - 1 Gang - Bell with indicator + blank - 1 module Metal Chrome Glossy









Code: T9741.31
Series: TG9 Series
Family: Switches
Module Size: One Module

Colour: Metal Chrome Glossy

Mark: Norisys

Rated supply voltage: 230V A.C - 50Hz

Maximum resistive load: 6A

Dimensions: 55.6mm x 22.5mm x 50.09mm

Weight: 38.7g

### Wiring Diagram:



#### Drawings:









#### Installation:



Installation of the product should be carried out in compliance with the current regulations regarding the installation of electrical systems in the country where the product is installed.

The product should be installed by a trained professional following all safety norms.

Keep away from water and wet surfaces. While mounting the product, hands should not be wet.