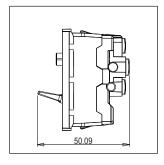

Rated supply voltage: 230V A.C - 50Hz

Maximum resistive load: 6A

Dimensions: 55.6mm x 22.5mm x 50.09mm

Weight: 38.7g

#### Drawings: