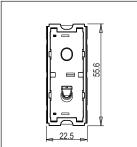

Rated supply voltage: 230V A.C - 50Hz

Maximum resistive load: 6A

Dimensions: 55.6mm x 22.5mm x 50.09mm

Weight: 38.7g

#### Drawings: