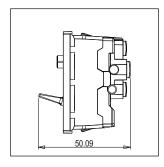

Rated supply voltage: 230V A.C - 50Hz

Maximum resistive load: 6A

Dimensions: 55.6mm x 22.5mm x 50.09mm

Weight: 36.5g

### Drawings: