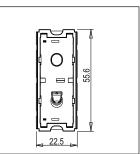

Rated supply voltage: 230V A.C - 50Hz

Maximum resistive load: 6A

Dimensions: 55.6mm x 22.5mm x 50.09mm

Weight: 36.5g

### Drawings: