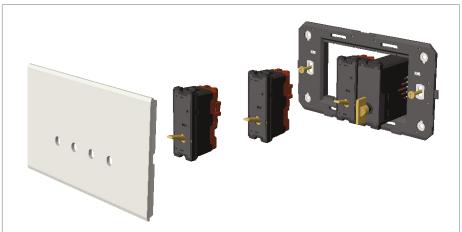

## Wiring Diagram:

### Drawings:

#### Installation:

Installation of the product should be carried out in compliance with the current regulations regarding the installation of electrical systems in the country where the product is installed.

The product should be installed by a trained professional following all safety norms.

Keep away from water and wet surfaces. While mounting the product, hands should not be wet.