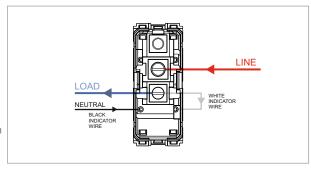

### **TG9 Series**

# T9741.02

Switch 6A - 1 Gang - Bell with indicator + blank - 1 module Plastic Quartz Gray









Code: T9741 .02
Series: TG9 Series
Family: Switches
Module Size: One Module

Colour: Plastic Quartz Gray

Mark: Norisys

Rated supply voltage: 230V A.C - 50Hz

Maximum resistive load: 6A

Dimensions: 55.6mm x 22.5mm x 50.09mm

Weight: 36.5g

## Wiring Diagram:



### Drawings:









#### Installation:



Installation of the product should be carried out in compliance with the current regulations regarding the installation of electrical systems in the country where the product is installed.

The product should be installed by a trained professional following all safety norms.

Keep away from water and wet surfaces. While mounting the product, hands should not be wet.