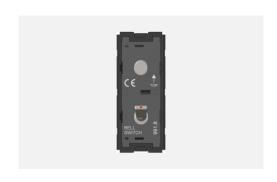

# T9741.02

Switch 6A - 1 Gang - Bell with indicator + blank - 1 module Plastic Quartz Gray

Code: T9741 .02
Series: TG9 Series
Family: Switches
Module Size: One Module

Colour: Plastic Quartz Gray

Mark: Norisys