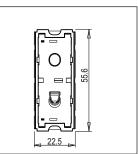

Maximum resistive load: 6/

Dimensions: 55.6mm x 22.5mm x 50.09mm

Weight: 39.6g

### Drawings: