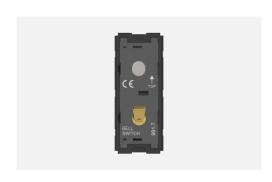

# T9740.34

Switch 6A - 1 Gang - Bell + blank - 1 module Metal Mellow Gold

Code: T9740 .34
Series: TG9 Series
Family: Switches
Module Size: One Module
Colour: Metal Mellow Gold

Mark: Norisys

Rated supply voltage: 230V A.C - 50Hz

Maximum resistive load: 6/

Dimensions: 55.6mm x 22.5mm x 50.09mm

Weight: 39.6g