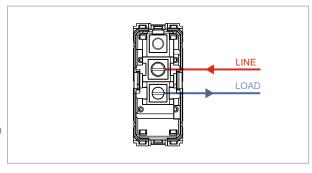

### **TG9 Series**

# T9740.34

Switch 6A - 1 Gang - Bell + blank - 1 module Metal Mellow Gold









Code: T9740 .34
Series: TG9 Series
Family: Switches
Module Size: One Module
Colour: Metal Mellow Gold

Mark: Norisys

Rated supply voltage: 230V A.C - 50Hz

Maximum resistive load: 6/

Dimensions: 55.6mm x 22.5mm x 50.09mm

Weight: 39.6g

## Wiring Diagram:



### Drawings:









#### Installation:



Installation of the product should be carried out in compliance with the current regulations regarding the installation of electrical systems in the country where the product is installed.

The product should be installed by a trained professional following all safety norms.

Keep away from water and wet surfaces. While mounting the product, hands should not be wet.