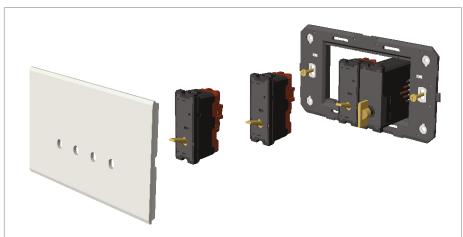

#### Installation:

Installation of the product should be carried out in compliance with the current regulations regarding the installation of electrical systems in the country where the product is installed.

The product should be installed by a trained professional following all safety norms.

Keep away from water and wet surfaces. While mounting the product, hands should not be wet.