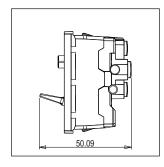

### Drawings:

Maximum resistive load: 6/

Dimensions: 55.6mm x 22.5mm x 50.09mm

Weight: 39.6g