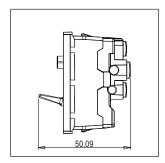

#### Drawings:

Maximum resistive load: 6A

Dimensions: 55.6mm x 22.5mm x 50.09mm

Weight: 39.6g