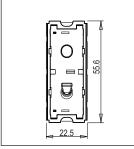

Maximum resistive load: 6A

Dimensions: 55.6mm x 22.5mm x 50.09mm

Weight: 39.6g