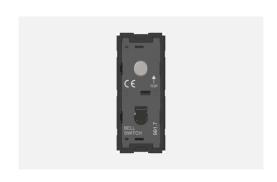

# T9740.33

Switch 6A - 1 Gang - Bell + blank - 1 module Metal Black Glossy

Code: T9740 .33
Series: TG9 Series
Family: Switches
Module Size: One Module
Colour: Metal Black Glossy

Mark: Norisys

Rated supply voltage: 230V A.C - 50Hz

Maximum resistive load: 6A

Dimensions: 55.6mm x 22.5mm x 50.09mm

Weight: 39.6g