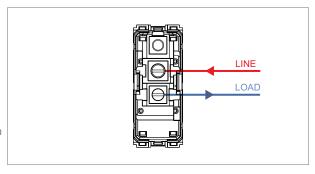

# norisys®

## **TG9 Series**

# T9740.33

Switch 6A - 1 Gang - Bell + blank - 1 module Metal Black Glossy









Code: T9740 .33
Series: TG9 Series
Family: Switches
Module Size: One Module
Colour: Metal Black Glossy

Mark: Norisys

Rated supply voltage: 230V A.C - 50Hz

Maximum resistive load: 6A

Dimensions: 55.6mm x 22.5mm x 50.09mm

Weight: 39.6g

### Wiring Diagram:



#### Drawings:









#### Installation:



Installation of the product should be carried out in compliance with the current regulations regarding the installation of electrical systems in the country where the product is installed.

The product should be installed by a trained professional following all safety norms.

Keep away from water and wet surfaces. While mounting the product, hands should not be wet.