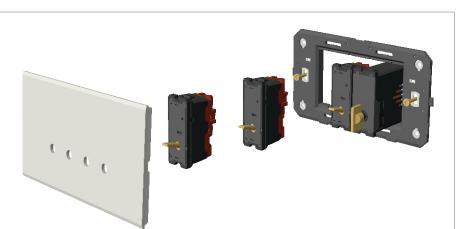

#### Installation:

Installation of the product should be carried out in compliance with the current regulations regarding the installation of electrical systems in the country where the product is installed.

The product should be installed by a trained professional following all safety norms.

Keep away from water and wet surfaces. While mounting the product, hands should not be wet.