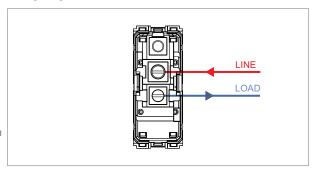

# norisys®

## **TG9 Series**

# T9740.32

Switch 6A - 1 Gang - Bell + blank - 1 module Metal Chrome Matt









Code: T9740 .32
Series: TG9 Series
Family: Switches
Module Size: One Module
Colour: Metal Chrome Matt

Mark: Norisys

Rated supply voltage: 230V A.C - 50Hz

Maximum resistive load: 6A

Dimensions: 55.6mm x 22.5mm x 50.09mm

Weight: 39.6g

### Wiring Diagram:



#### Drawings:









#### Installation:



Installation of the product should be carried out in compliance with the current regulations regarding the installation of electrical systems in the country where the product is installed.

The product should be installed by a trained professional following all safety norms.

Keep away from water and wet surfaces. While mounting the product, hands should not be wet.