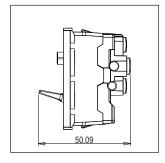

Maximum resistive load: 6A

Dimensions: 55.6mm x 22.5mm x 50.09mm

Weight: 39.6g

#### Drawings: