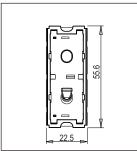

Maximum resistive load: 6A

Dimensions: 55.6mm x 22.5mm x 50.09mm

Weight: 39.6g

#### Drawings: