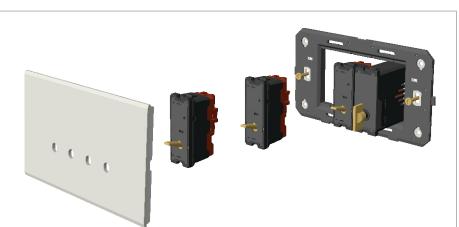

# norisys®

## **TG9 Series**

# T9740.32

Switch 6A - 1 Gang - Bell + blank - 1 module Metal Chrome Matt









Code: T9740 .32
Series: TG9 Series
Family: Switches
Module Size: One Module
Colour: Metal Chrome Matt

Mark: Norisys

Rated supply voltage: 230V A.C - 50Hz

Maximum resistive load: 6A

Dimensions: 55.6mm x 22.5mm x 50.09mm

Weight: 39.6g

### Wiring Diagram:



#### Drawings:









#### Installation:



Installation of the product should be carried out in compliance with the current regulations regarding the installation of electrical systems in the country where the product is installed.

The product should be installed by a trained professional following all safety norms.

Keep away from water and wet surfaces. While mounting the product, hands should not be wet.