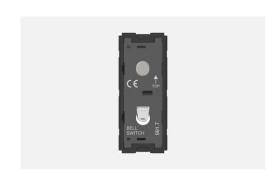

# T9740.32

Switch 6A - 1 Gang - Bell + blank - 1 module Metal Chrome Matt

Code: T9740 .32
Series: TG9 Series
Family: Switches
Module Size: One Module
Colour: Metal Chrome Matt

Mark: Norisys

Rated supply voltage: 230V A.C - 50Hz

Maximum resistive load: 6A

Dimensions: 55.6mm x 22.5mm x 50.09mm

Weight: 39.6g