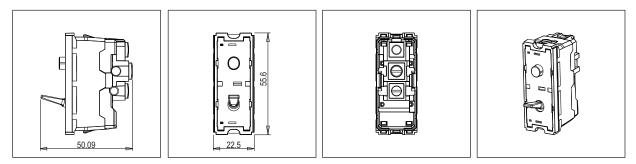

### Drawings:

T9740.31 TG9 Series Switches One Module Metal Chrome Glossy Norisys 230V A.C - 50Hz 6A 55.6mm x 22.5mm x 50.09mm 39.6g