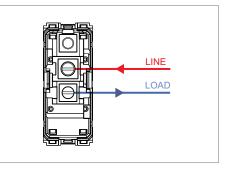

## Installation:

Installation of the product should be carried out in compliance with the current regulations regarding the installation of electrical systems in the country where the product is installed.

The product should be installed by a trained professional following all safety norms.

Keep away from water and wet surfaces. While mounting the product, hands should not be wet.