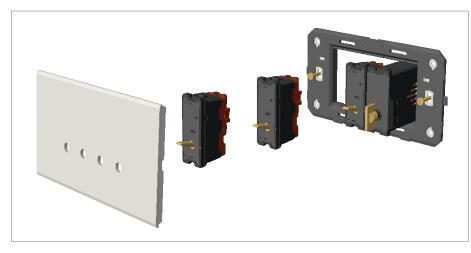

## Installation:

Installation of the product should be carried out in compliance with the current regulations regarding the installation of electrical systems in the country where the product is installed.

The product should be installed by a trained professional following all safety norms.

Keep away from water and wet surfaces. While mounting the product, hands should not be wet.