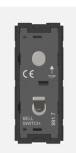

## T9740.02

Switch 6A - 1 Gang - Bell + blank - 1 module Plastic Quartz Gray

()

T9740.02

Switches

Norisys

6A

39.6g

TG9 Series

One Module

Plastic Quartz Gray

230V A.C - 50Hz