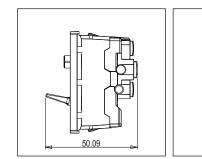

# norisys®

### **TG9 Series**

## T9740.02

Switch 6A - 1 Gang - Bell + blank - 1 module Plastic Quartz Gray







()





T9740.02

Switches

Norisys

6A

39.6g

TG9 Series

One Module

Plastic Quartz Gray

230V A.C - 50Hz

#### Wiring Diagram:



Code: Series: Family: Module Size: Colour: Mark: Rated supply voltage: Maximum resistive load: Dimensions: Weight:

#### Drawings:





55.6mm x 22.5mm x 50.09mm





#### Installation:



Installation of the product should be carried out in compliance with the current regulations regarding the installation of electrical systems in the country where the product is installed.

The product should be installed by a trained professional following all . safety norms.

Keep away from water and wet surfaces. While mounting the product, hands should not be wet.