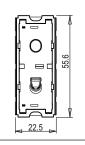

# norisys®

### **TG9 Series**

## T9740.02

Switch 6A - 1 Gang - Bell + blank - 1 module Plastic Quartz Gray







()





T9740.02

Switches

Norisys

6A

39.6g

TG9 Series

One Module

Plastic Quartz Gray

230V A.C - 50Hz

#### Wiring Diagram:



Code: Series: Family: Module Size: Colour: Mark: Rated supply voltage: Maximum resistive load: Dimensions: Weight:

#### Drawings:





55.6mm x 22.5mm x 50.09mm





#### Installation:



Installation of the product should be carried out in compliance with the current regulations regarding the installation of electrical systems in the country where the product is installed.

The product should be installed by a trained professional following all . safety norms.

Keep away from water and wet surfaces. While mounting the product, hands should not be wet.