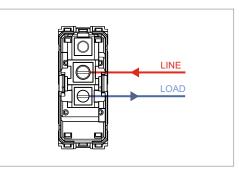

#### Wiring Diagram:

Code: Series: Family: Module Size: Colour: Mark: Rated supply voltage: Maximum resistive load: Dimensions: Weight: