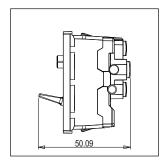

Rated supply voltage: 230V A.C - 50Hz

Maximum resistive load: 16A

Dimensions: 55.6mm x 22.5mm x 50.09mm

Weight: 39.6g

#### Drawings: