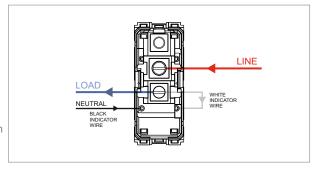

# norisys®

### **TG9 Series**

# T9711.34

Switch 16A - 1 Gang - One-way with indicator + blank - 1 module Metal Mellow Gold









Code: T9711 .34
Series: TG9 Series
Family: Switches
Module Size: One Module
Colour: Metal Mellow Gold

Mark: Norisys

Rated supply voltage: 230V A.C - 50Hz

Maximum resistive load: 16A

Dimensions: 55.6mm x 22.5mm x 50.09mm

Weight: 39.6g

## Wiring Diagram:



#### Drawings:









#### Installation:



Installation of the product should be carried out in compliance with the current regulations regarding the installation of electrical systems in the country where the product is installed.

The product should be installed by a trained professional following all safety norms.

Keep away from water and wet surfaces. While mounting the product, hands should not be wet.