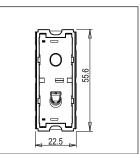

Rated supply voltage: 230V A.C - 50Hz

Maximum resistive load: 16A

Dimensions: 55.6mm x 22.5mm x 50.09mm

Weight: 39.6g

#### Drawings: