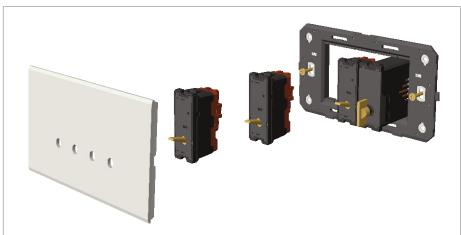

# norisys®

### **TG9 Series**

# T9711.34

Switch 16A - 1 Gang - One-way with indicator + blank - 1 module Metal Mellow Gold









Code: T9711 .34
Series: TG9 Series
Family: Switches
Module Size: One Module
Colour: Metal Mellow Gold

Mark: Norisys

Rated supply voltage: 230V A.C - 50Hz

Maximum resistive load: 16A

Dimensions: 55.6mm x 22.5mm x 50.09mm

Weight: 39.6g

## Wiring Diagram:



#### Drawings:









#### Installation:



Installation of the product should be carried out in compliance with the current regulations regarding the installation of electrical systems in the country where the product is installed.

The product should be installed by a trained professional following all safety norms.

Keep away from water and wet surfaces. While mounting the product, hands should not be wet.