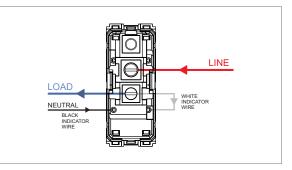

# norisys®

### **TG9 Series**

# T9711.33

Switch 16A - 1 Gang - One-way with indicator + blank - 1 module Metal Black Glossy





## Code: Series: Family: Module Size: Colour: Mark: Rated supply voltage: Maximum resistive load: Dimensions: Weight:

#### Drawings:

# T9711 .33 TG9 Series Switches One Module Metal Black Glossy Norisys 230V A.C - 50Hz 16A 55.6mm x 22.5mm x 50.09mm 39.6g

#### Wiring Diagram:





#### Installation:



Installation of the product should be carried out in compliance with the current regulations regarding the installation of electrical systems in the country where the product is installed.

The product should be installed by a trained professional following all safety norms.

Keep away from water and wet surfaces. While mounting the product, hands should not be wet.