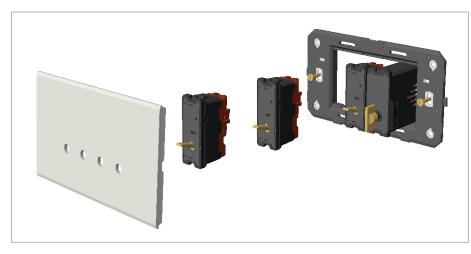

#### Drawings:

#### Installation:

Installation of the product should be carried out in compliance with the current regulations regarding the installation of electrical systems in the country where the product is installed.