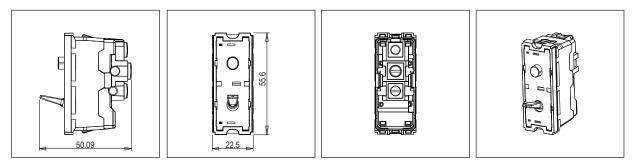

#### Drawings:

# T9711 .33 TG9 Series Switches One Module Metal Black Glossy Norisys 230V A.C - 50Hz 16A 55.6mm x 22.5mm x 50.09mm 39.6g