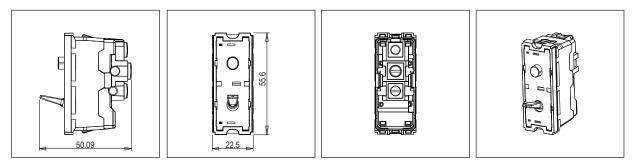

#### Drawings:

T9711 .32 TG9 Series Switches One Module Metal Chrome Matt Norisys 230V A.C - 50Hz 16A 55.6mm x 22.5mm x 50.09mm 39.6g