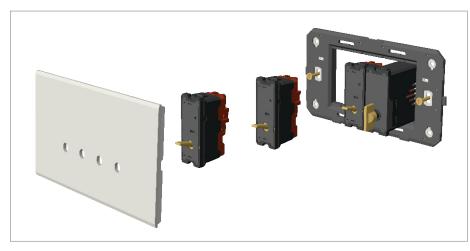

### Installation:

Installation of the product should be carried out in compliance with the current regulations regarding the installation of electrical systems in the country where the product is installed.

The product should be installed by a trained professional following all safety norms.

Keep away from water and wet surfaces. While mounting the product, hands should not be wet.