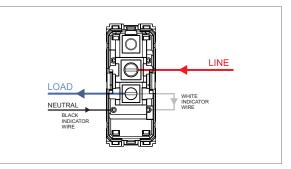

### Installation:

Installation of the product should be carried out in compliance with the current regulations regarding the installation of electrical systems in the country where the product is installed.

The product should be installed by a trained professional following all safety norms.

Keep away from water and wet surfaces. While mounting the product, hands should not be wet.