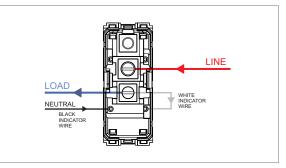

#### Installation:

Installation of the product should be carried out in compliance with the current regulations regarding the installation of electrical systems in the country where the product is installed.

The product should be installed by a trained professional following all safety norms.

Keep away from water and wet surfaces. While mounting the product, hands should not be wet.