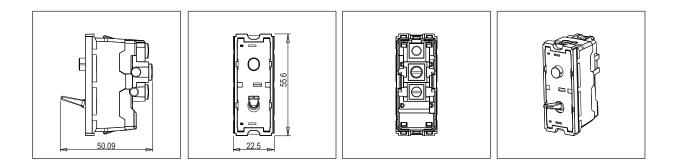

# T9711.31 Module Size: Rated supply voltage:

TG9 Series Switches One Module Metal Chrome Glossy Norisys 230V A.C - 50Hz 16A 55.6mm x 22.5mm x 50.09mm 39.6g