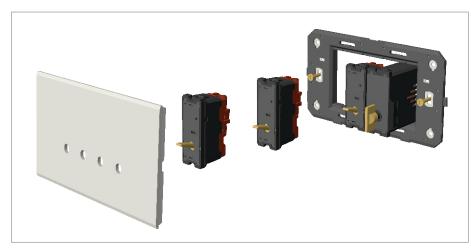

## T9711.31

Switch 16A - 1 Gang - One-way with indicator + blank - 1 module Metal Chrome Glossy