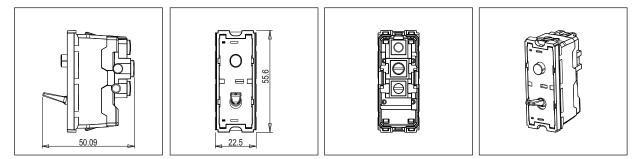

# norisys®

## **TG9 Series**

## T9711 .02

Switch 16A - 1 Gang - One-way with indicator + blank - 1 module Plastic Quartz Gray





| Series:                 |
|-------------------------|
|                         |
| Family:                 |
| Module Size:            |
| Colour:                 |
| Mark:                   |
| Rated supply voltage:   |
| Maximum resistive load: |
| Dimensions:             |
| Weight:                 |

#### Drawings:









### Installation:



Installation of the product should be carried out in compliance with the current regulations regarding the installation of electrical systems in the country where the product is installed.

The product should be installed by a trained professional following all safety norms.

Keep away from water and wet surfaces. While mounting the product, hands should not be wet.