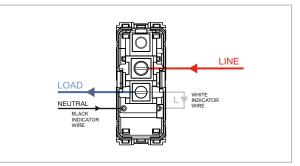

### Installation:

Installation of the product should be carried out in compliance with the current regulations regarding the installation of electrical systems in the country where the product is installed.

The product should be installed by a trained professional following all safety norms.

Keep away from water and wet surfaces. While mounting the product, hands should not be wet.