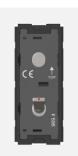

## T9711 .02

Switch 16A - 1 Gang - One-way with indicator + blank - 1 module Plastic Quartz Gray

| Series:                 |
|-------------------------|
|                         |
| Family:                 |
| Module Size:            |
| Colour:                 |
| Mark:                   |
| Rated supply voltage:   |
| Maximum resistive load: |
| Dimensions:             |
| Weight:                 |

#### Drawings: