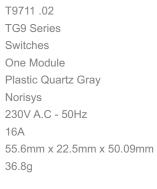

## T9711 .02

Switch 16A - 1 Gang - One-way with indicator + blank - 1 module Plastic Quartz Gray

| Series:                 |
|-------------------------|
|                         |
| Family:                 |
| Module Size:            |
| Colour:                 |
| Mark:                   |
| Rated supply voltage:   |
| Maximum resistive load: |
| Dimensions:             |
| Weight:                 |