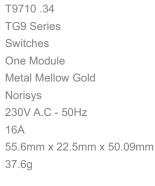

## T9710.34

Switch 16A - 1 Gang - One-way + blank - 1 module Metal Mellow Gold

Œ

| Code:                   |
|-------------------------|
| Series:                 |
| Family:                 |
| Module Size:            |
| Colour:                 |
| Mark:                   |
| Rated supply voltage:   |
| Maximum resistive load: |
| Dimensions:             |
| Weight:                 |