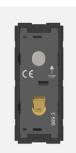

# norisys®

### **TG9 Series**

## T9710.34

Switch 16A - 1 Gang - One-way + blank - 1 module Metal Mellow Gold







Œ



| Code:                   |
|-------------------------|
| Series:                 |
| Family:                 |
| Module Size:            |
| Colour:                 |
| Mark:                   |
| Rated supply voltage:   |
| Maximum resistive load: |
| Dimensions:             |
| Weight:                 |

#### Drawings:



#### Wiring Diagram:





#### Installation:



Installation of the product should be carried out in compliance with the current regulations regarding the installation of electrical systems in the country where the product is installed.

The product should be installed by a trained professional following all safety norms.

Keep away from water and wet surfaces. While mounting the product, hands should not be wet.