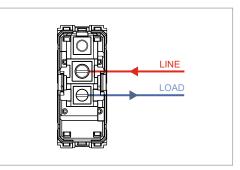

# norisys®

### **TG9 Series**

## T9710.34

Switch 16A - 1 Gang - One-way + blank - 1 module Metal Mellow Gold







Œ



| Code:                   |
|-------------------------|
| Series:                 |
| Family:                 |
| Module Size:            |
| Colour:                 |
| Mark:                   |
| Rated supply voltage:   |
| Maximum resistive load: |
| Dimensions:             |
| Weight:                 |

#### Drawings:



#### Wiring Diagram:





#### Installation:



Installation of the product should be carried out in compliance with the current regulations regarding the installation of electrical systems in the country where the product is installed.

The product should be installed by a trained professional following all safety norms.

Keep away from water and wet surfaces. While mounting the product, hands should not be wet.