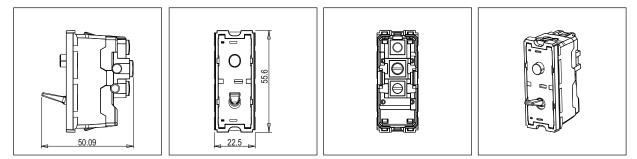

# norisys®

### **TG9 Series**

## T9710.34

Switch 16A - 1 Gang - One-way + blank - 1 module Metal Mellow Gold







Œ



| Code:                   |
|-------------------------|
| Series:                 |
| Family:                 |
| Module Size:            |
| Colour:                 |
| Mark:                   |
| Rated supply voltage:   |
| Maximum resistive load: |
| Dimensions:             |
| Weight:                 |

#### Drawings:



#### Wiring Diagram:





#### Installation:



Installation of the product should be carried out in compliance with the current regulations regarding the installation of electrical systems in the country where the product is installed.

The product should be installed by a trained professional following all safety norms.

Keep away from water and wet surfaces. While mounting the product, hands should not be wet.