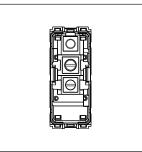

norisys®

## **TG9 Series**

# T9710.33

Switch 16A - 1 Gang - One-way + blank - 1 module Metal Black Glossy









Code: T9710 .33
Series: TG9 Series
Family: Switches
Module Size: One Module
Colour: Metal Black Glossy

Mark: Norisys

Rated supply voltage: 230V A.C - 50Hz

Maximum resistive load: 16A

Dimensions: 55.6mm x 22.5mm x 50.09mm

Weight: 37.6g

# Wiring Diagram:



## Drawings:









#### Installation:



Installation of the product should be carried out in compliance with the current regulations regarding the installation of electrical systems in the country where the product is installed.

The product should be installed by a trained professional following all safety norms.

Keep away from water and wet surfaces. While mounting the product, hands should not be wet.