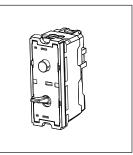

norisys®

## **TG9 Series**

# T9710.33

Switch 16A - 1 Gang - One-way + blank - 1 module Metal Black Glossy









Code: T9710 .33
Series: TG9 Series
Family: Switches
Module Size: One Module
Colour: Metal Black Glossy

Mark: Norisys

Rated supply voltage: 230V A.C - 50Hz

Maximum resistive load: 16A

Dimensions: 55.6mm x 22.5mm x 50.09mm

Weight: 37.6g

# Wiring Diagram:



## Drawings:









#### Installation:



Installation of the product should be carried out in compliance with the current regulations regarding the installation of electrical systems in the country where the product is installed.

The product should be installed by a trained professional following all safety norms.

Keep away from water and wet surfaces. While mounting the product, hands should not be wet.