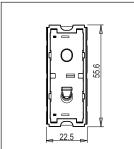

Maximum resistive load: 16A

Dimensions: 55.6mm x 22.5mm x 50.09mm

Weight: 37.6g

## Drawings: