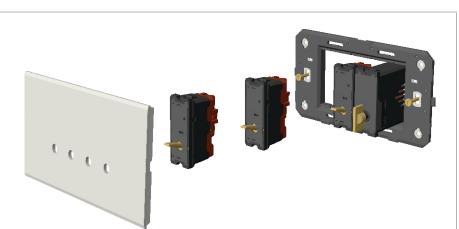

#### Installation:

Installation of the product should be carried out in compliance with the current regulations regarding the installation of electrical systems in the country where the product is installed.

The product should be installed by a trained professional following all safety norms.

Keep away from water and wet surfaces. While mounting the product, hands should not be wet.