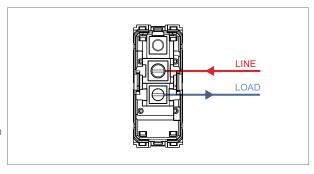

norisys®

## **TG9 Series**

# T9710.33

Switch 16A - 1 Gang - One-way + blank - 1 module Metal Black Glossy









Code: T9710 .33
Series: TG9 Series
Family: Switches
Module Size: One Module
Colour: Metal Black Glossy

Mark: Norisys

Rated supply voltage: 230V A.C - 50Hz

Maximum resistive load: 16A

Dimensions: 55.6mm x 22.5mm x 50.09mm

Weight: 37.6g

# Wiring Diagram:



## Drawings:









#### Installation:



Installation of the product should be carried out in compliance with the current regulations regarding the installation of electrical systems in the country where the product is installed.

The product should be installed by a trained professional following all safety norms.

Keep away from water and wet surfaces. While mounting the product, hands should not be wet.