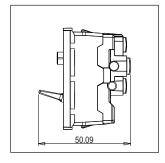

Maximum resistive load: 16A

Dimensions: 55.6mm x 22.5mm x 50.09mm

Weight: 37.6g

## Drawings: