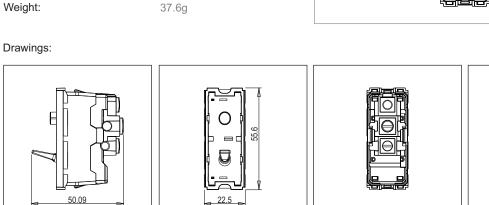

# norisys®

**TG9 Series** 

Code:

Series:

Family:

Colour:

Mark:

Module Size:

Dimensions:

Rated supply voltage: Maximum resistive load:

## T9710.32

Switch 16A - 1 Gang - One-way + blank - 1 module Metal Chrome Matt

T9710.32

Switches

Norisys

16A

TG9 Series

One Module

Metal Chrome Matt

230V A.C - 50Hz







()

## Wiring Diagram:





55.6mm x 22.5mm x 50.09mm



### Installation:



Installation of the product should be carried out in compliance with the current regulations regarding the installation of electrical systems in the country where the product is installed.

The product should be installed by a trained professional following all safety norms.

Keep away from water and wet surfaces. While mounting the product, hands should not be wet.