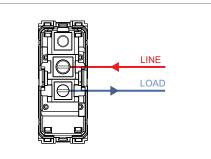

# norisys®

**TG9 Series** 

Code:

Series:

Family:

Colour:

Mark:

Module Size:

Dimensions:

Rated supply voltage: Maximum resistive load:

## T9710.32

Switch 16A - 1 Gang - One-way + blank - 1 module Metal Chrome Matt

T9710.32

Switches

Norisys

16A

TG9 Series

One Module

Metal Chrome Matt

230V A.C - 50Hz







()

## Wiring Diagram:





55.6mm x 22.5mm x 50.09mm



### Installation:



Installation of the product should be carried out in compliance with the current regulations regarding the installation of electrical systems in the country where the product is installed.

The product should be installed by a trained professional following all safety norms.

Keep away from water and wet surfaces. While mounting the product, hands should not be wet.