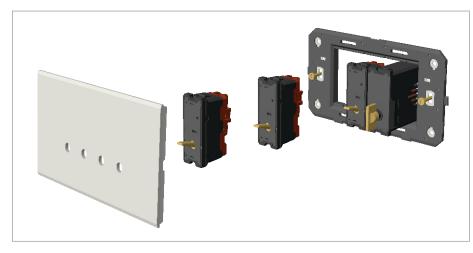

### Installation:

Installation of the product should be carried out in compliance with the current regulations regarding the installation of electrical systems in the country where the product is installed.

The product should be installed by a trained professional following all safety norms.

Keep away from water and wet surfaces. While mounting the product, hands should not be wet.