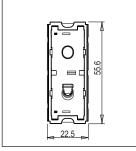

Maximum resistive load: 16A

Dimensions: 55.6mm x 22.5mm x 50.09mm

Weight: 37.6g

### Drawings: