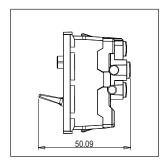

### Drawings:

Maximum resistive load: 16A

Dimensions: 55.6mm x 22.5mm x 50.09mm

Weight: 37.6g