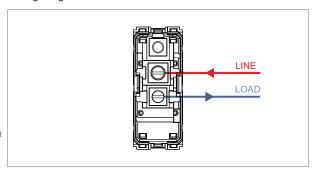

norisys®

## **TG9 Series**

# T9710.31

Switch 16A - 1 Gang - One-way + blank - 1 module Metal Chrome Glossy









Code:T9710 .31Series:TG9 SeriesFamily:SwitchesModule Size:One Module

Colour: Metal Chrome Glossy

Mark: Norisys

Rated supply voltage: 230V A.C - 50Hz

Maximum resistive load: 16A

Dimensions: 55.6mm x 22.5mm x 50.09mm

Weight: 37.6g

### Wiring Diagram:



### Drawings:









#### Installation:



Installation of the product should be carried out in compliance with the current regulations regarding the installation of electrical systems in the country where the product is installed.

The product should be installed by a trained professional following all safety norms.

Keep away from water and wet surfaces. While mounting the product, hands should not be wet.