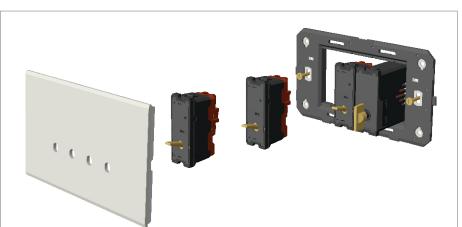

#### Installation:

Installation of the product should be carried out in compliance with the current regulations regarding the installation of electrical systems in the country where the product is installed.

The product should be installed by a trained professional following all safety norms.

Keep away from water and wet surfaces. While mounting the product, hands should not be wet.