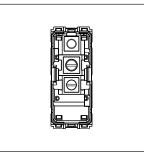

norisys®

## **TG9 Series**

# T9710.31

Switch 16A - 1 Gang - One-way + blank - 1 module Metal Chrome Glossy









Code:T9710 .31Series:TG9 SeriesFamily:SwitchesModule Size:One Module

Colour: Metal Chrome Glossy

Mark: Norisys

Rated supply voltage: 230V A.C - 50Hz

Maximum resistive load: 16A

Dimensions: 55.6mm x 22.5mm x 50.09mm

Weight: 37.6g

### Wiring Diagram:



### Drawings:









#### Installation:



Installation of the product should be carried out in compliance with the current regulations regarding the installation of electrical systems in the country where the product is installed.

The product should be installed by a trained professional following all safety norms.

Keep away from water and wet surfaces. While mounting the product, hands should not be wet.