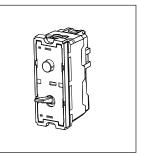

norisys®

## **TG9 Series**

# T9710.31

Switch 16A - 1 Gang - One-way + blank - 1 module Metal Chrome Glossy









Code:T9710 .31Series:TG9 SeriesFamily:SwitchesModule Size:One Module

Colour: Metal Chrome Glossy

Mark: Norisys

Rated supply voltage: 230V A.C - 50Hz

Maximum resistive load: 16A

Dimensions: 55.6mm x 22.5mm x 50.09mm

Weight: 37.6g

### Wiring Diagram:



### Drawings:









#### Installation:



Installation of the product should be carried out in compliance with the current regulations regarding the installation of electrical systems in the country where the product is installed.

The product should be installed by a trained professional following all safety norms.

Keep away from water and wet surfaces. While mounting the product, hands should not be wet.